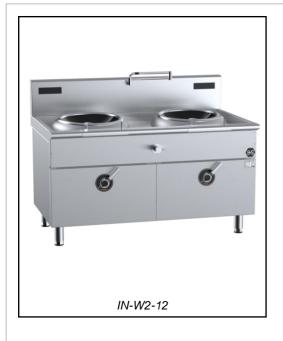

# **B&S BLACK SERIES: IN-W2-12**

**Two Hole Induction Wok - 12 Kilowatt** 

Project: \_\_\_\_\_ Item: \_\_\_

## **Standard Features:**

- **AISI Grade Stainless Steel** •
- Heavy duty complete stainless steel frame •
- One-piece machine pressed top deck 1.5mm Thick •
- Seamless micro glass top 435mm •
- IProfessional cooking system incorporates high performance •
  - High frequency heating coil and magnetic aggregation technology
- Isolated bottom ensures safety and reliability
- Rotary lever handle allowing up to 8 different heating levels
- Automatic detection cookware system ensures safer cooking
- IP65 rated LED dot matrix display •
- Manually operated laundry arm and spindle
- · Front waste gutter allows for greater ease in cleaning
- Front access to all components makes service easy •
- Induction wok pan provided 500mm •