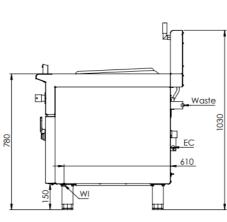

### **Specifications:**

| MODEL    | LENGTH | DEPTH | HEIGHT | NET WEIGHT |  |
|----------|--------|-------|--------|------------|--|
|          | (mm)   | (mm)  | (mm)   | (kg)       |  |
| IN-W2-12 | 1400   | 840   | 1030   | 140        |  |

### **Connections:**

| ELECTRICAL<br>CONNECTION<br>(EC) | WATER<br>(WI) | ELECTRICAL SUPPLY REQUIREMENTS |        |                   |               |                |                |                |
|----------------------------------|---------------|--------------------------------|--------|-------------------|---------------|----------------|----------------|----------------|
|                                  |               | VOLTAGE<br>(V)                 | TYPE   | FREQUENCY<br>(Hz) | POWER<br>(kW) | L1 AMPS<br>(A) | L2 AMPS<br>(A) | L3 AMPS<br>(A) |
| Hard Wired                       | 1/2" Threaded | 415                            | 3P+N+E | 50/60             | 12+12         | 18.5           | 18.5           | 18.5           |