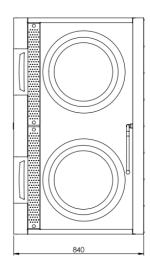

### **Specifications:**

| MODEL    | LENGTH | DEPTH | HEIGHT | NET WEIGHT |  |
|----------|--------|-------|--------|------------|--|
|          | (mm)   | (mm)  | (mm)   | (kg)       |  |
| IN-W2-12 | 1400   | 840   | 1030   | 140        |  |