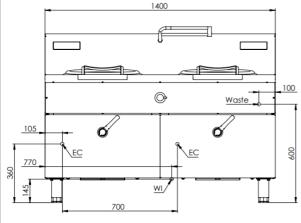

### **Specifications:**

| MODEL    | LENGTH | DEPTH | HEIGHT | NET WEIGHT |  |
|----------|--------|-------|--------|------------|--|
|          | (mm)   | (mm)  | (mm)   | (kg)       |  |
| IN-W2-12 | 1400   | 840   | 1030   | 140        |  |

### **Connections:**

| ELECTRICAL<br>CONNECTION<br>(EC) | WATER<br>(WI) | ELECTRICAL SUPPLY REQUIREMENTS |        |                   |               |                |                |                |
|----------------------------------|---------------|--------------------------------|--------|-------------------|---------------|----------------|----------------|----------------|
|                                  |               | VOLTAGE<br>(V)                 | TYPE   | FREQUENCY<br>(Hz) | POWER<br>(kW) | L1 AMPS<br>(A) | L2 AMPS<br>(A) | L3 AMPS<br>(A) |
| Hard Wired                       | 1/2" Threaded | 415                            | 3P+N+E | 50/60             | 12+12         | 18.5           | 18.5           | 18.5           |