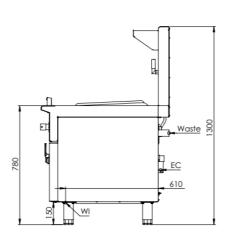

## Specifications:

| MODEL       | LENGTH | DEPTH | HEIGHT | NET WEIGHT |  |
|-------------|--------|-------|--------|------------|--|
|             | (mm)   | (mm)  | (mm)   | (kg)       |  |
| IN-W2-12-HS | 1400   | 840   | 1300   | 150        |  |

## **Connections:**

| ELECTRICAL<br>CONNECTION<br>(EC) | WATER<br>(WI) | ELECTRICAL SUPPLY REQUIREMENTS |        |                   |               |                |                |                |
|----------------------------------|---------------|--------------------------------|--------|-------------------|---------------|----------------|----------------|----------------|
|                                  |               | VOLTAGE<br>(V)                 | TYPE   | FREQUENCY<br>(Hz) | POWER<br>(kW) | L1 AMPS<br>(A) | L2 AMPS<br>(A) | L3 AMPS<br>(A) |
| Hard Wired                       | ½" Threaded   | 415                            | 3P+N+E | 50/60             | 12+12         | 18.5           | 18.5           | 18.5           |