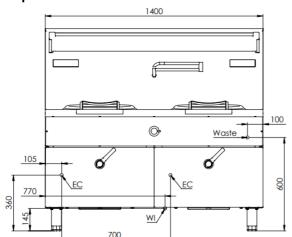

## Specifications:

| MODEL       | LENGTH | DEPTH | HEIGHT | NET WEIGHT |  |
|-------------|--------|-------|--------|------------|--|
|             | (mm)   | (mm)  | (mm)   | (kg)       |  |
| IN-W2-12-HS | 1400   | 840   | 1300   | 150        |  |

## **Connections:**

| ELECTRICAL<br>CONNECTION<br>(EC) | WATER<br>(WI) | ELECTRICAL SUPPLY REQUIREMENTS |        |                   |               |                |                |                |
|----------------------------------|---------------|--------------------------------|--------|-------------------|---------------|----------------|----------------|----------------|
|                                  |               | VOLTAGE<br>(V)                 | TYPE   | FREQUENCY<br>(Hz) | POWER<br>(kW) | L1 AMPS<br>(A) | L2 AMPS<br>(A) | L3 AMPS<br>(A) |
| Hard Wired                       | ½" Threaded   | 415                            | 3P+N+E | 50/60             | 12+12         | 18.5           | 18.5           | 18.5           |