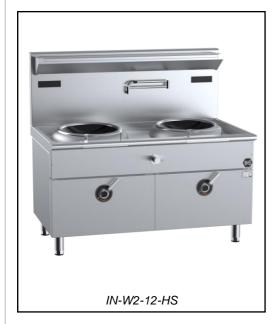

## **B&S BLACK SERIES: IN-W2-12-HS**

Two Hole Induction Wok - 12 Kilowatt - High Splashback

Project: \_\_\_\_\_ Item: \_\_\_\_\_

## **Standard Features:**

- AISI Grade Stainless Steel
- · Heavy duty complete stainless steel frame
- One-piece machine pressed top deck 1.5mm Thick
- Seamless micro glass top 435mm
- IProfessional cooking system incorporates high performance
- High frequency heating coil and magnetic aggregation technology
- Isolated bottom ensures safety and reliability
- Rotary lever handle allowing up to 8 different heating levels
- Automatic detection cookware system ensures safer cooking
- IP65 rated LED dot matrix display
- Manually operated laundry arm and spindle
- Front waste gutter allows for greater ease in cleaning
- Front access to all components makes service easy
- Induction wok pan provided 400mm