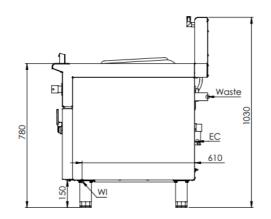

#### **Specifications:**

| MODEL   | LENGTH<br>(mm) | DEPTH HEIGHT (mm) |      | NET WEIGHT<br>(kg) |
|---------|----------------|-------------------|------|--------------------|
| IN-W1-8 | 600            | 840               | 1030 | 55                 |

### **Connections:**

| ELECTRICAL<br>CONNECTION<br>(EC) | WATER<br>(WI) | ELECTRICAL SUPPLY REQUIREMENTS |        |                   |               |                |                |                |
|----------------------------------|---------------|--------------------------------|--------|-------------------|---------------|----------------|----------------|----------------|
|                                  |               | VOLTAGE<br>(V)                 | TYPE   | FREQUENCY<br>(Hz) | POWER<br>(kW) | L1 AMPS<br>(A) | L2 AMPS<br>(A) | L3 AMPS<br>(A) |
| Hard Wired                       | ½" Threaded   | 415                            | 3P+N+E | 50/60             | 8             | 12.5           | 12.5           | 12.5           |