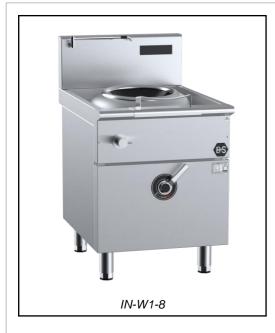

# **B&S BLACK SERIES: IN-W1-8**

## Single Hole Induction Wok - 8 Kilowatt

Project: \_\_\_\_\_ Item: \_\_\_\_

#### **Standard Features:**

- AISI Grade Stainless Steel
- · Heavy duty complete stainless steel frame
- One-piece machine pressed top deck 1.5mm Thick
- Seamless micro glass top 340mm
- IProfessional cooking system incorporates high performance
- High frequency heating coil and magnetic aggregation technology
- Isolated bottom ensures safety and reliability
- Rotary lever handle allowing up to 8 different heating levels
- Automatic detection cookware system ensures safer cooking
- IP65 rated LED dot matrix display
- Manually operated laundry arm and spindle
- · Front waste gutter allows for greater ease in cleaning
- Front access to all components makes service easy
- Induction wok pan provided 400mm