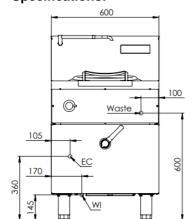

#### **Specifications:**

| MODEL   | LENGTH<br>(mm) | DEPTH HEIGHT (mm) |      | NET WEIGHT<br>(kg) |
|---------|----------------|-------------------|------|--------------------|
| IN-W1-8 | 600            | 840               | 1030 | 55                 |

### **Connections:**

| ELECTRICAL<br>CONNECTION<br>(EC) | WATER<br>(WI) | ELECTRICAL SUPPLY REQUIREMENTS |        |                   |               |                |                |                |
|----------------------------------|---------------|--------------------------------|--------|-------------------|---------------|----------------|----------------|----------------|
|                                  |               | VOLTAGE<br>(V)                 | TYPE   | FREQUENCY<br>(Hz) | POWER<br>(kW) | L1 AMPS<br>(A) | L2 AMPS<br>(A) | L3 AMPS<br>(A) |
| Hard Wired                       | ½" Threaded   | 415                            | 3P+N+E | 50/60             | 8             | 12.5           | 12.5           | 12.5           |