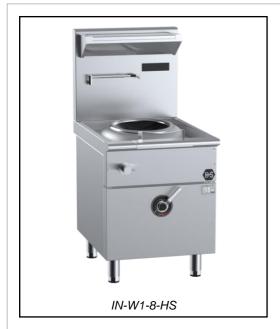

# **B&S BLACK SERIES: IN-W1-8-HS**

## Single Hole Induction Wok - 8 Kilowatt - High Splashback

Project: \_\_\_\_\_ Item: \_\_\_\_\_

#### **Standard Features:**

- AISI Grade Stainless Steel
- · Heavy duty complete stainless steel frame
- One-piece machine pressed top deck 1.5mm Thick
- Seamless micro glass top 340mm
- IProfessional cooking system incorporates high performance
- High frequency heating coil and magnetic aggregation technology
- Isolated bottom ensures safety and reliability
- Rotary lever handle allowing up to 8 different heating levels
- Automatic detection cookware system ensures safer cooking
- IP65 rated LED dot matrix display
- · Manually operated laundry arm and spindle
- Front waste gutter allows for greater ease in cleaning
- Front access to all components makes service easy
- Induction wok pan provided 400mm