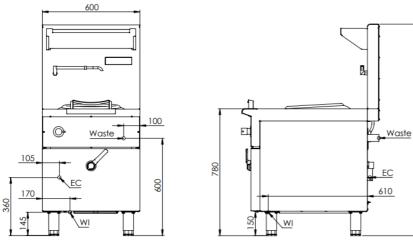

### **Specifications:**

| MODEL      | LENGTH<br>(mm) |     |      | NET WEIGHT (kg) |  |
|------------|----------------|-----|------|-----------------|--|
| IN-W1-8-HS | 600            | 840 | 1300 | 65              |  |

#### **Connections:**

| ELECTRICAL<br>CONNECTION<br>(EC) | WATER<br>(WI) | ELECTRICAL SUPPLY REQUIREMENTS |        |                   |               |                |                |                |
|----------------------------------|---------------|--------------------------------|--------|-------------------|---------------|----------------|----------------|----------------|
|                                  |               | VOLTAGE<br>(V)                 | TYPE   | FREQUENCY<br>(Hz) | POWER<br>(kW) | L1 AMPS<br>(A) | L2 AMPS<br>(A) | L3 AMPS<br>(A) |
| Hard Wired                       | ½" Threaded   | 415                            | 3P+N+E | 50/60             | 8             | 12.5           | 12.5           | 12.5           |