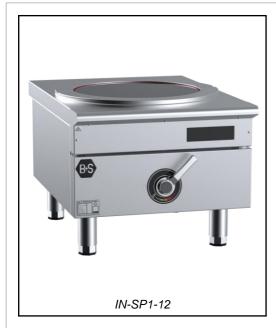

# **B&S BLACK SERIES: IN-SP1-12**

Single Hole Induction Stock Pot - 12 Kilowatt

| Project: Item: |
|----------------|
|----------------|

#### **Standard Features:**

- AISI Grade Stainless Steel
- Heavy duty complete stainless steel frame
- One-piece machine pressed top deck 1.5mm Thick
- Seamless micro glass top 435mm
- IProfessional cooking system incorporates high performance
- High frequency heating coil and magnetic aggregation technology
- Isolated bottom ensures safety and reliability
- Rotary lever handle allowing up to 8 different heating levels
- Automatic detection cookware system ensures safer cooking
- IP65 rated LED dot matrix display
- Front access to all components makes service easy
- Stock pot with release valve 170 L (600mm dia x 600mm H)