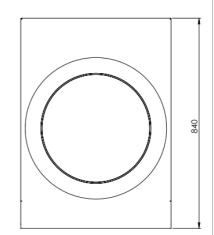

## Specifications:

| MODEL     | LENGTH<br>(mm) | DEPTH<br>(mm) | HEIGHT<br>(mm) | NET WEIGHT (kg) |  |
|-----------|----------------|---------------|----------------|-----------------|--|
| IN-SP1-12 | 600            | 840           | 515            | 42.5            |  |