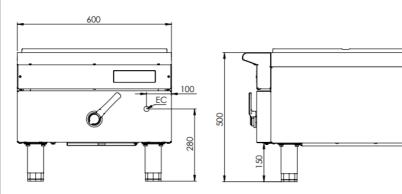

## Specifications:

| MODEL     | LENGTH<br>(mm) | DEPTH<br>(mm) | HEIGHT<br>(mm) | NET WEIGHT (kg) |  |
|-----------|----------------|---------------|----------------|-----------------|--|
| IN-SP1-12 | 600            | 840           | 515            | 42.5            |  |