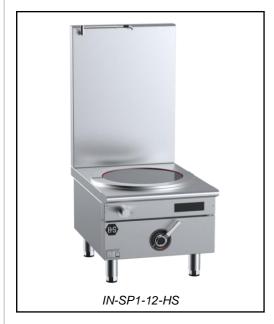

# **B&S BLACK SERIES: IN-SP1-12-HS**

## Single Hole Induction Stock Pot - 12 Kilowatt High Splashback

Project: \_\_\_\_\_ Item: \_\_\_\_\_

#### **Standard Features:**

- AISI Grade Stainless Steel
- · Heavy duty complete stainless steel frame
- One-piece machine pressed top deck 1.5mm Thick
- · Seamless micro glass top 435mm
- IProfessional cooking system incorporates high performance
- High frequency heating coil and magnetic aggregation technology
- Isolated bottom ensures safety and reliability
- Rotary lever handle allowing up to 8 different heating levels
- Automatic detection cookware system ensures safer cooking
- IP65 rated LED dot matrix display
- · Manually operated laundry arm and spindle
- Front access to all components makes service easy
- Stock pot with release valve 170 L (600mm dia x 600mm H)