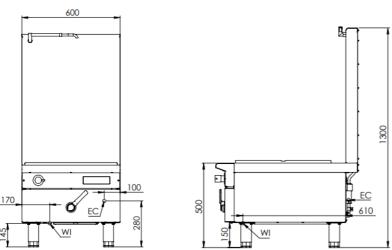

## **Specifications:**

| MODEL        | LENGTH<br>(mm) | DEPTH HEIGHT (mm) |      | NET WEIGHT (kg) |  |
|--------------|----------------|-------------------|------|-----------------|--|
| IN-SP1-12-HS | 600            | 840               | 1300 | 62.5            |  |

### **Connections:**

| ELECTRICAL<br>CONNECTION<br>(EC) | WATER<br>(WI) | ELECTRICAL SUPPLY REQUIREMENTS |        |                   |               |                |                |                |
|----------------------------------|---------------|--------------------------------|--------|-------------------|---------------|----------------|----------------|----------------|
|                                  |               | VOLTAGE<br>(V)                 | TYPE   | FREQUENCY<br>(Hz) | POWER<br>(kW) | L1 AMPS<br>(A) | L2 AMPS<br>(A) | L3 AMPS<br>(A) |
| Hard Wired                       | ½" Threaded   | 415                            | 3P+N+E | 50/60             | 12            | 18.5           | 18.5           | 18.5           |