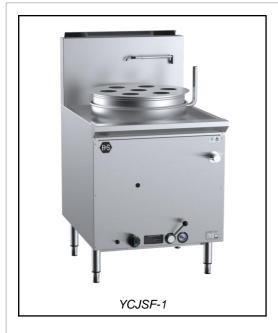

# **B&S BLACK SERIES: YCJSF-1**

**Single Hole Waterless Pot Steamer** 

| Project: Item: |
|----------------|
|----------------|

### **Standard Features:**

- AISI Grade Stainless Steel
- Heavy duty complete stainless steel cabinet frame
- 130MJ 32-Jet Cast Iron Mongolian Burner
- Ceramic lined and insulated heating chamber
- Refill tube & overflow pipe attached to water pot ensuring continuous water flow
- No deck cooling required
- Water retaining lip allows for water conservation
- 64L water pot capacity
- 7-Hole perforated steaming plate
- Heavy duty stainless steel lever action gas control
- Flame Failure Included as standard
- Piezo ignition to pilot Mongolian burner
- Front access to all components makes service easy