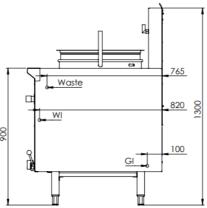

### **Specifications:**

|  | MODEL   | LENGTH<br>(mm) | DEPTH<br>(mm) | HEIGHT<br>(mm) | NET WEIGHT (kg) | GAS CONSUMPTION (Mj/h) |     |
|--|---------|----------------|---------------|----------------|-----------------|------------------------|-----|
|  |         |                |               |                |                 | NG                     | LPG |
|  | YCJSF-1 | 750            | 900           | 1300           | -               | 130                    | 98  |

## **Connections:**

| GAS (GI)                          | WATER       | WASTE  | SUPPLY PRESSURE (kPa) |     |  |
|-----------------------------------|-------------|--------|-----------------------|-----|--|
| (BSP)                             | (WI)        | (BSP)  | NG                    | LPG |  |
| <sup>3</sup> ⁄ <sub>4</sub> " (M) | ½" (Copper) | 2" (M) | 1.0                   | 2.6 |  |