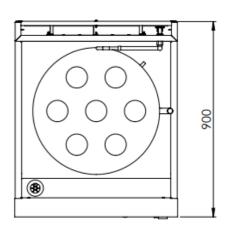

### **Standard Features:**

- AISI Grade Stainless Steel
- Heavy duty complete stainless steel cabinet frame
- 130MJ 32-Jet Cast Iron Mongolian Burner
- Ceramic lined and insulated heating chamber
- Refill tube & overflow pipe attached to water pot ensuring continuous water flow
- No deck cooling required
- Water retaining lip allows for water conservation
- 64L water pot capacity
- 7-Hole perforated steaming plate
- Heavy duty stainless steel lever action gas control
- Flame Failure Included as standard
- Piezo ignition to pilot Mongolian burner
- Front access to all components makes service easy

### **Specifications:**

|  | MODEL   | LENGTH<br>(mm) | DEPTH<br>(mm) | HEIGHT<br>(mm) | NET WEIGHT (kg) | GAS CONSUMPTION (Mj/h) |     |
|--|---------|----------------|---------------|----------------|-----------------|------------------------|-----|
|  |         |                |               |                |                 | NG                     | LPG |
|  | YCJSF-1 | 750            | 900           | 1300           | -               | 130                    | 98  |