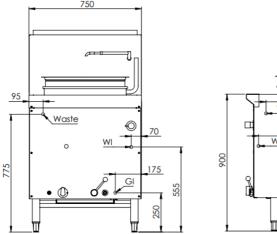

### **Specifications:**

|  | MODEL   | LENGTH<br>(mm) | DEPTH<br>(mm) | HEIGHT<br>(mm) | NET WEIGHT (kg) | GAS CONSUMPTION (Mj/h) |     |
|--|---------|----------------|---------------|----------------|-----------------|------------------------|-----|
|  |         |                |               |                |                 | NG                     | LPG |
|  | YCJSF-1 | 750            | 900           | 1300           | -               | 130                    | 98  |

## **Connections:**

| GAS (GI)                          | WATER       | WASTE  | SUPPLY PRESSURE (kPa) |     |  |
|-----------------------------------|-------------|--------|-----------------------|-----|--|
| (BSP)                             | (WI)        | (BSP)  | NG                    | LPG |  |
| <sup>3</sup> ⁄ <sub>4</sub> " (M) | ½" (Copper) | 2" (M) | 1.0                   | 2.6 |  |