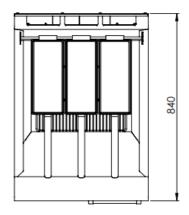

#### **Specifications:**

|  | MODEL  | LENGTH<br>(mm) | DEPTH<br>(mm) | HEIGHT<br>(mm) | NET WEIGHT<br>(kg) | GAS CONSUMPTION (Mj/h) |     |
|--|--------|----------------|---------------|----------------|--------------------|------------------------|-----|
|  |        |                |               |                |                    | NG                     | LPG |
|  | TF-601 | 600            | 840           | 1030           | -                  | 110                    | 105 |