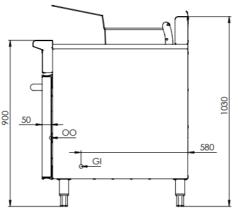

#### **Specifications:**

|  | MODEL  | LENGTH<br>(mm) | DEPTH<br>(mm) | HEIGHT<br>(mm) | NET WEIGHT<br>(kg) | GAS CONSUMPTION (Mj/h) |     |
|--|--------|----------------|---------------|----------------|--------------------|------------------------|-----|
|  |        |                |               |                |                    | NG                     | LPG |
|  | TF-601 | 600            | 840           | 1030           | -                  | 110                    | 105 |

#### **Connections:**

| GAS (GI) | OIL OUTLET (OO) | SUPPLY PRESSURE (kPa) |     |  |
|----------|-----------------|-----------------------|-----|--|
| (BSP)    | (BSP)           | NG                    | LPG |  |
| ³∕₄" (M) | 1 ¼" (F)        | 1.0                   | 2.2 |  |