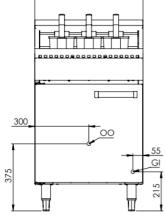

#### **Specifications:**

|  | MODEL  | LENGTH<br>(mm) | DEPTH<br>(mm) | HEIGHT<br>(mm) | NET WEIGHT<br>(kg) | GAS CONSUMPTION (Mj/h) |     |
|--|--------|----------------|---------------|----------------|--------------------|------------------------|-----|
|  |        |                |               |                |                    | NG                     | LPG |
|  | TF-601 | 600            | 840           | 1030           | -                  | 110                    | 105 |

#### **Connections:**

| GAS (GI) | OIL OUTLET (OO) | SUPPLY PRESSURE (kPa) |     |  |
|----------|-----------------|-----------------------|-----|--|
| (BSP)    | (BSP)           | NG                    | LPG |  |
| ³∕₄" (M) | 1 ¼" (F)        | 1.0                   | 2.2 |  |