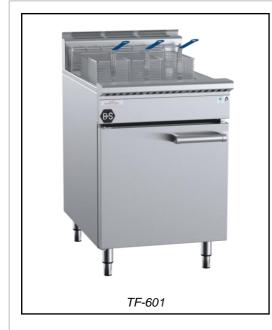

# **B&S BLACK SERIES: TF-601**

## Single Pan Three Basket Turbo Fryer

Project: \_\_\_\_\_ Item: \_

### **Standard Features:**

- AISI Grade Stainless Steel •
- Stainless steel constructed pan with center cool zone 2mm Thick
- Efficient multi-jet target burner
- +/- 3°C temperature recovery differential ٠
- Over-temperature safety cut-out switch •
- 32L oil capacity •

•

•

- Heavy duty lockable oil drain valve •
- Flame Failure Included as standard •
- Piezo ignition to pilot multi-jet target burner
- Complete with baskets, wire tray and night cover •
- Front access to all components makes service easy
- Pan Dimensions: 415mm D x 450mm W x 80mm H • (Height is measured from the base plate to the oil level mark)