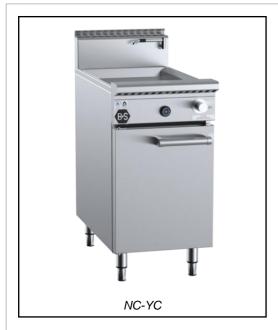

# **B&S BLACK SERIES: NC-YC**

**Noodle Cooker with Yum Cha Insert** 

| Project: | Item: |  |
|----------|-------|--|
|          |       |  |

#### Standard Features:

- AISI Grade Stainless Steel
- AISI 316 Marine grade stainless steel tank 1.5mm Thick
- Efficient multi-jet target burner
- In-built water overflow helps remove water impurities
- Water temperature is thermostatically controlled
- 30L water capacity
- Flame Failure Included as standard
- Piezo ignition to pilot multi-jet target burner
- 1.2mm thick Yum Cha insert provided
- Front access to all components makes service easy
- Pan Dimensions: 455mm D x 300mm W x 120mm H (Height is measured from the base plate to water level mark)