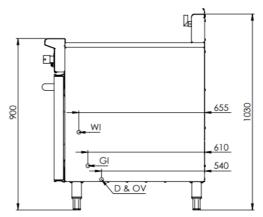

## **Specifications:**

|  | MODEL | LENGTH<br>(mm) | DEPTH<br>(mm) | HEIGHT<br>(mm) | NET WEIGHT (kg) | GAS CONSUMPTION (Mj/h) |     |
|--|-------|----------------|---------------|----------------|-----------------|------------------------|-----|
|  |       |                |               |                |                 | NG                     | LPG |
|  | NC-YC | 450            | 840           | 1030           | -               | 70                     | 75  |

#### **Connections:**

| GAS (GI)                          | WATER       | DRAIN (D)           | SUPPLY PRESSURE (kPa) |     |
|-----------------------------------|-------------|---------------------|-----------------------|-----|
| (BSP)                             | (WI)        | OVERFLOW (OV)       | NG                    | LPG |
| <sup>3</sup> ⁄ <sub>4</sub> " (F) | ½" (Copper) | D & OV = 1" BSP (M) | 1.0                   | 2.6 |