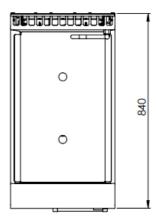

## **Specifications:**

|  | MODEL | LENGTH<br>(mm) | DEPTH<br>(mm) | HEIGHT<br>(mm) | NET WEIGHT (kg) | GAS CONSUMPTION (Mj/h) |     |
|--|-------|----------------|---------------|----------------|-----------------|------------------------|-----|
|  |       |                |               |                |                 | NG                     | LPG |
|  | NC-YC | 450            | 840           | 1030           | -               | 70                     | 75  |