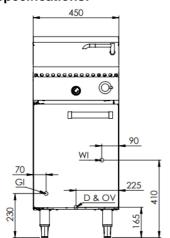

## **Specifications:**

|  | MODEL | LENGTH<br>(mm) | DEPTH<br>(mm) | HEIGHT<br>(mm) | NET WEIGHT (kg) | GAS CONSUMPTION (Mj/h) |     |
|--|-------|----------------|---------------|----------------|-----------------|------------------------|-----|
|  |       |                |               |                |                 | NG                     | LPG |
|  | NC-YC | 450            | 840           | 1030           | -               | 70                     | 75  |

#### **Connections:**

| GAS (GI)                          | WATER       | DRAIN (D)           | SUPPLY PRESSURE (kPa) |     |
|-----------------------------------|-------------|---------------------|-----------------------|-----|
| (BSP)                             | (WI)        | OVERFLOW (OV)       | NG                    | LPG |
| <sup>3</sup> ⁄ <sub>4</sub> " (F) | ½" (Copper) | D & OV = 1" BSP (M) | 1.0                   | 2.6 |