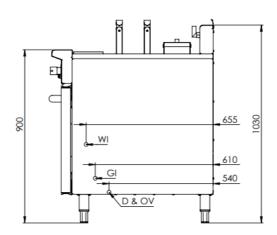

# Specifications:

| MODEL   | LENGTH<br>(mm) | DEPTH<br>(mm) | HEIGHT<br>(mm) | NET WEIGHT<br>(kg) | GAS CONSUMPTION (Mj/h) |     |
|---------|----------------|---------------|----------------|--------------------|------------------------|-----|
|         |                |               |                |                    | NG                     | LPG |
| NC-4SW1 | 450            | 840           | 1030           | -                  | 70                     | 75  |

#### **Connections:**

| GAS (GI)                          | WATER<br>(WI) | DRAIN (D)<br>OVERFLOW (OV) | SUPPLY PRESSURE (kPa) |     |  |
|-----------------------------------|---------------|----------------------------|-----------------------|-----|--|
| (BSP)                             |               |                            | NG                    | LPG |  |
| <sup>3</sup> ⁄ <sub>4</sub> " (F) | ½" (Copper)   | D & OV = 1" BSP (M)        | 1.0                   | 2.6 |  |