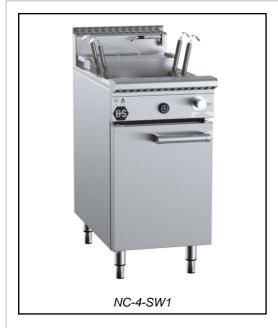

# **B&S BLACK SERIES: NC-4-SW1**

## Four Basket Noodle Cooker with One Soup Warmer Pot

Project: \_\_\_\_\_ Item: \_\_\_\_\_

#### Standard Features:

- AISI Grade Stainless Steel
- AISI 316 Marine grade stainless steel tank 1.5mm Thick
- Efficient multi-jet target burner
- · In-built water overflow helps remove water impurities
- Water temperature is thermostatically controlled
- 30L water capacity
- Flame Failure Included as standard
- Piezo ignition to pilot multi-jet target burner
- Noodle baskets and 8L soup warmer pot provided
- Front access to all components makes service easy
- Pan Dimensions: 455mm D x 300mm W x 120mm H (Height is measured from the base plate to water level mark)