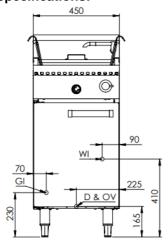

# Specifications:

| MODEL   | LENGTH<br>(mm) | DEPTH<br>(mm) | HEIGHT<br>(mm) | NET WEIGHT<br>(kg) | GAS CONSUMPTION (Mj/h) |     |
|---------|----------------|---------------|----------------|--------------------|------------------------|-----|
|         |                |               |                |                    | NG                     | LPG |
| NC-4SW1 | 450            | 840           | 1030           | -                  | 70                     | 75  |

#### **Connections:**

| GAS (GI)                          | WATER<br>(WI) | DRAIN (D)<br>OVERFLOW (OV) | SUPPLY PRESSURE (kPa) |     |  |
|-----------------------------------|---------------|----------------------------|-----------------------|-----|--|
| (BSP)                             |               |                            | NG                    | LPG |  |
| <sup>3</sup> ⁄ <sub>4</sub> " (F) | ½" (Copper)   | D & OV = 1" BSP (M)        | 1.0                   | 2.6 |  |