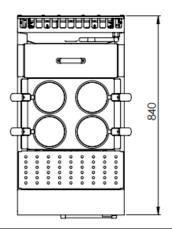

# Specifications:

| MODEL   | LENGTH<br>(mm) | DEPTH<br>(mm) | HEIGHT<br>(mm) | NET WEIGHT<br>(kg) | GAS CONSUMPTION (Mj/h) |     |
|---------|----------------|---------------|----------------|--------------------|------------------------|-----|
|         |                |               |                |                    | NG                     | LPG |
| NC-4SW1 | 450            | 840           | 1030           | -                  | 70                     | 75  |