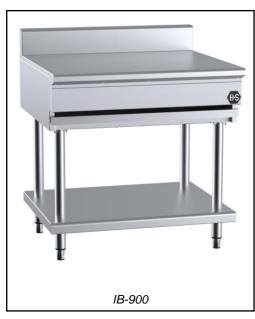

## **B+S BLACK SERIES: IB-900**

## Infill Bench 900mm on Stand

Project: \_\_\_\_\_ Item: \_\_\_

Heavy duty top bench surface – 1.5mm Thick

Heavy duty complete stainless steel frame with undershelf

## 900 030 800 Δ 840 Π

**Standard Features:** 

٠

٠

•

AISI Grade Stainless Steel

| MODEL  | LENGTH | DEPTH | HEIGHT | NET WEIGHT |
|--------|--------|-------|--------|------------|
|        | (mm)   | (mm)  | (mm)   | (kg)       |
| IB-900 | 900    | 840   | 1030   | -          |