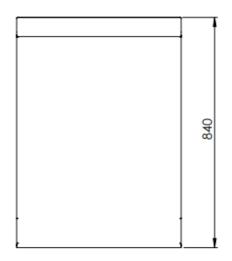

## **Specifications:**

| MODEL  | LENGTH | DEPTH | HEIGHT | NET WEIGHT |
|--------|--------|-------|--------|------------|
|        | (mm)   | (mm)  | (mm)   | (kg)       |
| IB-600 | 600    | 840   | 1030   | -          |