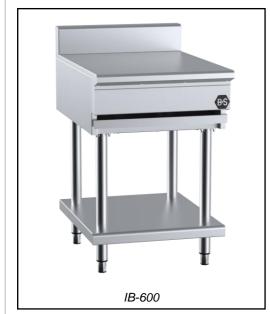

## **B+S BLACK SERIES: IB-600**

Infill Bench 600mm on Stand

| Project: | Item: |
|----------|-------|
|          |       |

## **Standard Features:**

- AISI Grade Stainless Steel
- Heavy duty complete stainless steel frame with undershelf
- Heavy duty top bench surface 1.5mm Thick