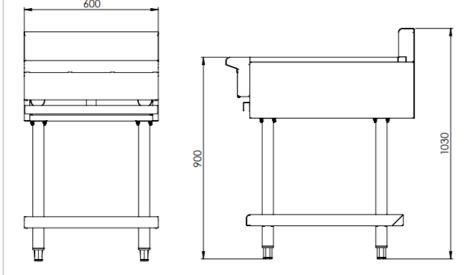

## **Specifications:**

| MODEL  | LENGTH | DEPTH | HEIGHT | NET WEIGHT |
|--------|--------|-------|--------|------------|
|        | (mm)   | (mm)  | (mm)   | (kg)       |
| IB-600 | 600    | 840   | 1030   | -          |