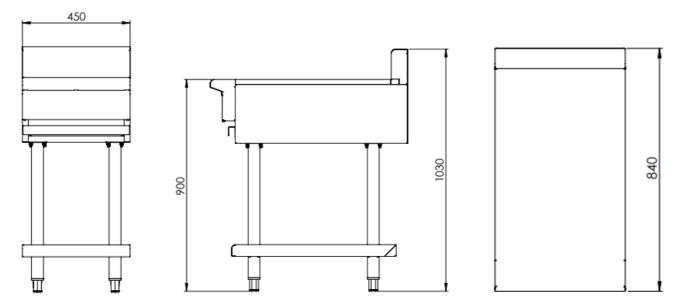

## **Specifications:**

| MODEL  | LENGTH | DEPTH | HEIGHT | NET WEIGHT |
|--------|--------|-------|--------|------------|
|        | (mm)   | (mm)  | (mm)   | (kg)       |
| IB-450 | 450    | 840   | 1030   | -          |