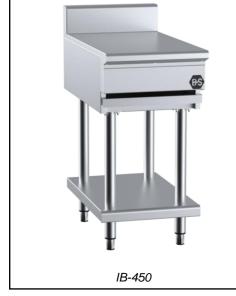

## **B+S BLACK SERIES: IB-450**

## Infill Bench 450mm on Stand

Project: \_\_\_\_\_ Item: \_\_\_\_\_

## **Standard Features:**

- AISI Grade Stainless Steel ٠
- Heavy duty complete stainless steel frame with undershelf •
- Heavy duty top bench surface 1.5mm Thick •