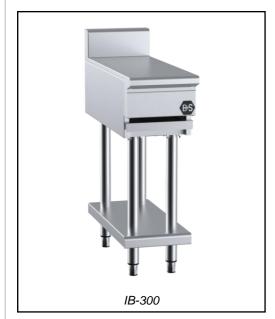

## **B+S BLACK SERIES: IB-300**

Infill Bench 300mm on Stand

| Project: | Itom: |
|----------|-------|
| Project: | Item: |

## **Standard Features:**

- AISI Grade Stainless Steel
- Heavy duty complete stainless steel frame with undershelf
- Heavy duty top bench surface 1.5mm Thick