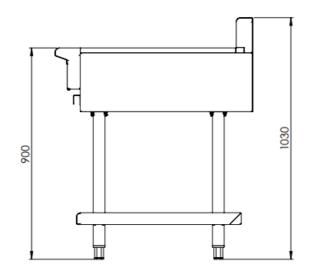

## Specifications:

| MODEL  | LENGTH<br>(mm) | DEPTH<br>(mm) | HEIGHT<br>(mm) | NET WEIGHT<br>(kg) |
|--------|----------------|---------------|----------------|--------------------|
| IB-300 | 300            | 840           | 1030           | -                  |