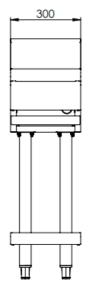

## Specifications:

| MODEL  | LENGTH<br>(mm) | DEPTH<br>(mm) | HEIGHT<br>(mm) | NET WEIGHT<br>(kg) |
|--------|----------------|---------------|----------------|--------------------|
| IB-300 | 300            | 840           | 1030           | -                  |