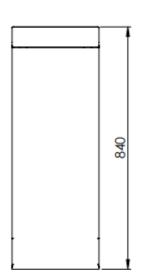

## Specifications:

| MODEL  | LENGTH<br>(mm) | DEPTH<br>(mm) | HEIGHT<br>(mm) | NET WEIGHT<br>(kg) |
|--------|----------------|---------------|----------------|--------------------|
| IB-300 | 300            | 840           | 1030           | -                  |