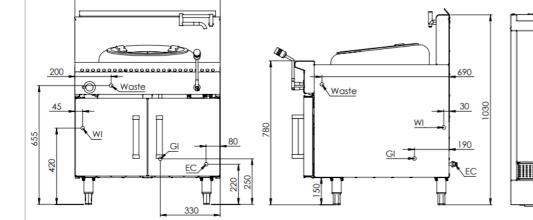

### **Options:**

Natural or LPG Gas

| MODEL    | LENGTH<br>(mm) | DEPTH<br>(mm) | HEIGHT<br>(mm) | NET WEIGHT<br>(kg) | GAS CONSUMPTION (Mj/h) |     |
|----------|----------------|---------------|----------------|--------------------|------------------------|-----|
|          |                |               |                |                    | NG                     | LPG |
| CCF-HP1S | 800            | 840           | 1030           | -                  | 135                    | 165 |

## **Connections:**

| GAS (GI) | WATER<br>(WI) | WASTE<br>(BSP) | ELECTRICAL<br>CONNECTION | SUPPLY PRESSURE (kPa) |     |
|----------|---------------|----------------|--------------------------|-----------------------|-----|
| (BSP)    |               |                | (EC)                     | NG                    | LPG |
| ³∕₄" (M) | 1⁄2" (Copper) | 1½" (M)        | 10A 240V~ 1.2m Plug      | 0.9                   | 2.3 |