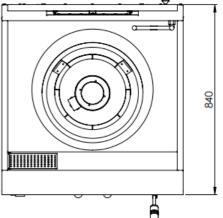

### **Options:**

Natural or LPG Gas

| MODEL    | LENGTH<br>(mm) | DEPTH<br>(mm) | HEIGHT<br>(mm) | NET WEIGHT<br>(kg) | GAS CONSUMPTION (Mj/h) |     |
|----------|----------------|---------------|----------------|--------------------|------------------------|-----|
|          |                |               |                |                    | NG                     | LPG |
| CCF-HP1S | 800            | 840           | 1030           | -                  | 135                    | 165 |