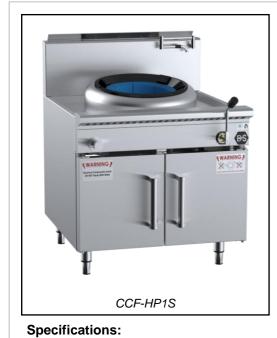

# **B&S BLACK SERIES: CCF-HP1S**

Single Hole Hipac Wok – To Suit B+S Black Range Profile

Project: \_\_\_\_\_ Item: \_\_

### Standard Features:

- AISI Grade Stainless Steel
- Heavy duty complete stainless steel frame •
- Durable cast iron ring 335mm Diameter
- Powered by an efficient stainless steel low noise air forced burner
- Easily removable twist off burner allows for easy cleaning
- Ceramic lined combustion chamber increases cooking speed
- Multi layered insulated pressed top deck 1.5mm Thick
- Waterless feature eliminates the need for deck cooling
- German manufactured pilot and self-diagnostic system
- Automatic ignition system with flame failure status indicators
- Heavy duty lever action gas control allowing flame modulation
- Manually operated laundry arm and spindle
- Front waste gutter allows for greater ease in cleaning •
- Waste shovel included
- Front access to all components makes service easy •