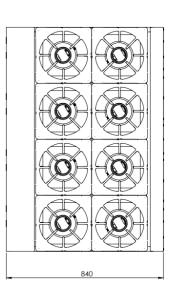

## Specifications:

|  | MODEL     | LENGTH<br>(mm) | DEPTH<br>(mm) | HEIGHT<br>(mm) | NET WEIGHT<br>(kg) | GAS CONSUMPTION (Mj/h) |     |
|--|-----------|----------------|---------------|----------------|--------------------|------------------------|-----|
|  |           |                |               |                |                    | NG                     | LPG |
|  | BT-SB8-BM | 1200           | 840           | 425            | -                  | 248                    | 200 |