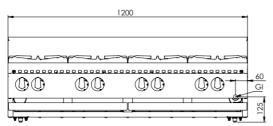

## Specifications:

|  | MODEL     | LENGTH<br>(mm) | DEPTH<br>(mm) | HEIGHT<br>(mm) | NET WEIGHT<br>(kg) | GAS CONSUMPTION (Mj/h) |     |
|--|-----------|----------------|---------------|----------------|--------------------|------------------------|-----|
|  |           |                |               |                |                    | NG                     | LPG |
|  | BT-SB8-BM | 1200           | 840           | 425            | -                  | 248                    | 200 |

#### **Connections:**

| GAS (GI)                          | SUPPLY PRESSURE (kPa) |     |  |  |
|-----------------------------------|-----------------------|-----|--|--|
| (BSP)                             | NG                    | LPG |  |  |
| <sup>3</sup> ⁄ <sub>4</sub> " (M) | 1.0                   | 2.6 |  |  |