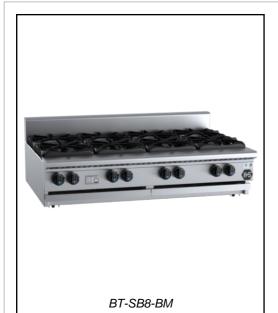

# B+S BLACK SERIES: BT-SB8-BM

# **Eight Burner Bench Mounted Boiling Top**

Project: \_\_\_\_\_ Item: \_\_

#### **Standard Features:**

- AISI Grade Stainless Steel
- Heavy duty complete stainless steel frame
- 31MJ black enameled Italian made burner
- Heavy duty Italian made vitreous enameled trivets
- Removable pressed top spillage tray for easy cleaning
- Removable heavy duty two-piece burner for easy cleaning
- Flame Failure Included as standard
- Multi-setting gas valve Allows greater regulation of flame setting
- Easy access to all components for servicing and adjustments
- Easy to clean fat spillage trays