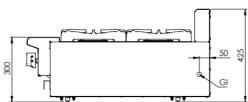

## Specifications:

|  | MODEL     | LENGTH<br>(mm) | DEPTH<br>(mm) | HEIGHT<br>(mm) | NET WEIGHT<br>(kg) | GAS CONSUMPTION (Mj/h) |     |
|--|-----------|----------------|---------------|----------------|--------------------|------------------------|-----|
|  |           |                |               |                |                    | NG                     | LPG |
|  | BT-SB8-BM | 1200           | 840           | 425            | -                  | 248                    | 200 |