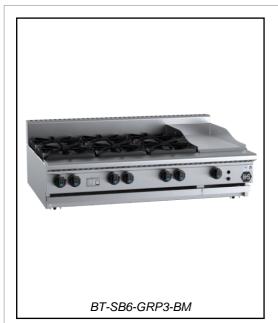

# B+S BLACK SERIES: BT-SB6-GRP3-BM

Combination Bench Mounted Six Open Burners & 300mm Grill Plate

| Project: | Item: |
|----------|-------|
| Project. | item. |

#### Standard Features:

- AISI Grade Stainless Steel
- Heavy duty complete stainless steel frame
- 31MJ black enameled Italian made burner (BT)
- 22MJ aluminised tube burner per 300mm section (GRP)
- Heavy duty Italian made vitreous enameled trivets
- Heavy duty mild steel grill plate (12mm Thick)
- Italian made top welded smooth finish design
- Removable pressed top spillage tray for easy cleaning
- Removable heavy duty two-piece burner for easy cleaning
- Flame Failure Included as standard
- · Piezo ignition to pilot grill plate burner
- Multi-setting gas valve Allows greater regulation of flame setting
- Easy access to all components for servicing and adjustments
- Easy to clean fat spillage trays