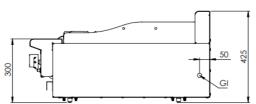

## Specifications:

| MODEL          | DDEL LENGTH (mm) | DEPTH<br>(mm) | HEIGHT<br>(mm) | NET WEIGHT (kg) | GAS CONSUMPTION (Mj/h) |     |
|----------------|------------------|---------------|----------------|-----------------|------------------------|-----|
| MODEL          |                  |               |                |                 | NG                     | LPG |
| BT-SB6-GRP3-BM | 1200             | 840           | 425            | -               | 208                    | 172 |