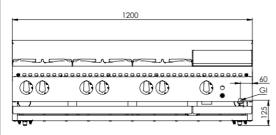

## Specifications:

| MODEL          | DDEL LENGTH (mm) | DEPTH<br>(mm) | HEIGHT<br>(mm) | NET WEIGHT (kg) | GAS CONSUMPTION (Mj/h) |     |
|----------------|------------------|---------------|----------------|-----------------|------------------------|-----|
| MODEL          |                  |               |                |                 | NG                     | LPG |
| BT-SB6-GRP3-BM | 1200             | 840           | 425            | -               | 208                    | 172 |