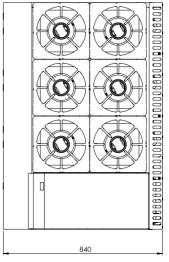

## Specifications:

| MODEL          | DDEL LENGTH (mm) | DEPTH<br>(mm) | HEIGHT<br>(mm) | NET WEIGHT (kg) | GAS CONSUMPTION (Mj/h) |     |
|----------------|------------------|---------------|----------------|-----------------|------------------------|-----|
| MODEL          |                  |               |                |                 | NG                     | LPG |
| BT-SB6-GRP3-BM | 1200             | 840           | 425            | -               | 208                    | 172 |