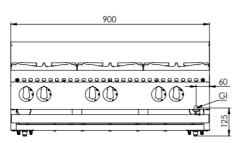

## Specifications:

| MODEL     | LENGTH<br>(mm) | DEPTH<br>(mm) | HEIGHT<br>(mm) | NET WEIGHT (kg) | GAS CONSUMPTION (Mj/h) |     |
|-----------|----------------|---------------|----------------|-----------------|------------------------|-----|
|           |                |               |                |                 | NG                     | LPG |
| BT-SB6-BM | 900            | 840           | 425            | -               | 186                    | 150 |

## **Connections:**

| GAS (GI)                          | SUPPLY PRESSURE (kPa) |     |  |  |
|-----------------------------------|-----------------------|-----|--|--|
| (BSP)                             | NG                    | LPG |  |  |
| <sup>3</sup> ⁄ <sub>4</sub> " (M) | 1.0                   | 2.6 |  |  |