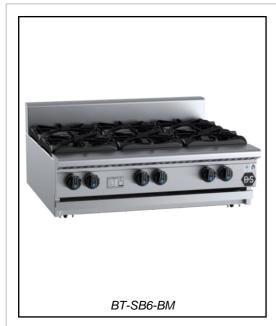

# B+S BLACK SERIES: BT-SB6-BM

Six Burner Bench Mounted Boiling Top

Project: \_\_\_\_\_ Item: \_\_\_\_

#### **Standard Features:**

- AISI Grade Stainless Steel
- · Heavy duty complete stainless steel frame
- 31MJ black enameled Italian made burner
- Heavy duty Italian made vitreous enameled trivets
- Removable pressed top spillage tray for easy cleaning
- Removable heavy duty two-piece burner for easy cleaning
- Flame Failure Included as standard
- Multi-setting gas valve Allows greater regulation of flame setting
- Easy access to all components for servicing and adjustments
- Easy to clean fat spillage tray