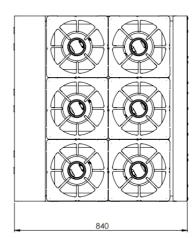

## Specifications:

| MODEL     | LENGTH<br>(mm) | DEPTH<br>(mm) | HEIGHT<br>(mm) | NET WEIGHT (kg) | GAS CONSUMPTION (Mj/h) |     |
|-----------|----------------|---------------|----------------|-----------------|------------------------|-----|
|           |                |               |                |                 | NG                     | LPG |
| BT-SB6-BM | 900            | 840           | 425            | -               | 186                    | 150 |