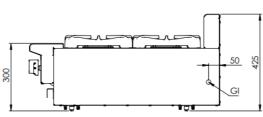

## Specifications:

| MODEL     | LENGTH<br>(mm) | DEPTH<br>(mm) | HEIGHT<br>(mm) | NET WEIGHT (kg) | GAS CONSUMPTION (Mj/h) |     |
|-----------|----------------|---------------|----------------|-----------------|------------------------|-----|
|           |                |               |                |                 | NG                     | LPG |
| BT-SB6-BM | 900            | 840           | 425            | -               | 186                    | 150 |