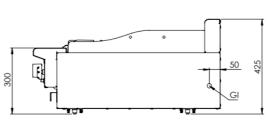

### **Specifications:**

| MODEL          | LENGTH<br>(mm) | DEPTH<br>(mm) | HEIGHT<br>(mm) | NET WEIGHT<br>(kg) | GAS CONSUMPTION (Mj/h) |     |
|----------------|----------------|---------------|----------------|--------------------|------------------------|-----|
|                |                |               |                |                    | NG                     | LPG |
| BT-SB4-GRP3-BM | 900            | 840           | 425            | -                  | 146                    | 122 |