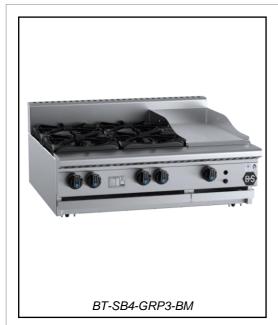

# B+S BLACK SERIES: BT-SB4-GRP3-BM

Combination Bench Mounted Four Open Burners & 300mm Grill Plate

| Project: | Item: |
|----------|-------|
|          |       |

#### Standard Features:

- AISI Grade Stainless Steel
- · Heavy duty complete stainless steel frame
- 31MJ black enameled Italian made burner (BT)
- 22MJ aluminised tube burner per 300mm section (GRP)
- Heavy duty Italian made vitreous enameled trivets
- Heavy duty mild steel grill plate (12mm Thick)
- Italian made top welded smooth finish design
- Removable pressed top spillage tray for easy cleaning
- Removable heavy duty two-piece burner for easy cleaning
- Flame Failure Included as standard
- · Piezo ignition to pilot grill plate burner
- Multi-setting gas valve Allows greater regulation of flame setting
- Easy access to all components for servicing and adjustments
- Easy to clean fat spillage trays