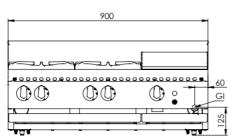

### **Specifications:**

| MODEL          | LENGTH<br>(mm) | DEPTH<br>(mm) | HEIGHT<br>(mm) | NET WEIGHT<br>(kg) | GAS CONSUMPTION (Mj/h) |     |
|----------------|----------------|---------------|----------------|--------------------|------------------------|-----|
|                |                |               |                |                    | NG                     | LPG |
| BT-SB4-GRP3-BM | 900            | 840           | 425            | -                  | 146                    | 122 |

## Connections:

| GAS (GI)                          | SUPPLY PRESSURE (kPa) |     |  |
|-----------------------------------|-----------------------|-----|--|
| (BSP)                             | NG                    | LPG |  |
| <sup>3</sup> ⁄ <sub>4</sub> " (M) | 1.0                   | 2.6 |  |