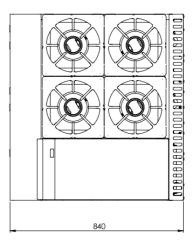

### **Specifications:**

| MODEL          | LENGTH<br>(mm) | DEPTH<br>(mm) | HEIGHT<br>(mm) | NET WEIGHT<br>(kg) | GAS CONSUMPTION (Mj/h) |     |
|----------------|----------------|---------------|----------------|--------------------|------------------------|-----|
|                |                |               |                |                    | NG                     | LPG |
| BT-SB4-GRP3-BM | 900            | 840           | 425            | -                  | 146                    | 122 |