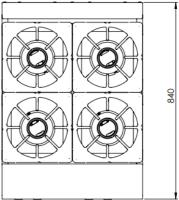

#### **Options:**

- Natural or LPG Gas •
- PLT With Pilot

|  | MODEL     | LENGTH<br>(mm) | DEPTH<br>(mm) | HEIGHT<br>(mm) | NET WEIGHT<br>(kg) | GAS CONSUMPTION (Mj/h) |     |
|--|-----------|----------------|---------------|----------------|--------------------|------------------------|-----|
|  |           |                |               |                |                    | NG                     | LPG |
|  | BT-SB4-BM | 600            | 840           | 425            | -                  | 124                    | 100 |