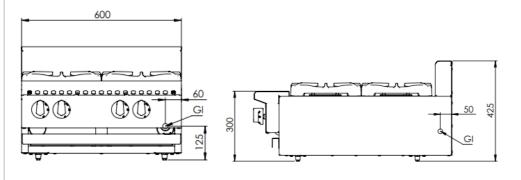

#### **Options:**

- Natural or LPG Gas •
- PLT With Pilot

|  | MODEL     | LENGTH<br>(mm) | DEPTH<br>(mm) | HEIGHT<br>(mm) | NET WEIGHT<br>(kg) | GAS CONSUMPTION (Mj/h) |     |
|--|-----------|----------------|---------------|----------------|--------------------|------------------------|-----|
|  |           |                |               |                |                    | NG                     | LPG |
|  | BT-SB4-BM | 600            | 840           | 425            | -                  | 124                    | 100 |

### **Connections:**

| GAS (GI)             | SUPPLY PRESSURE (kPa) |     |  |  |
|----------------------|-----------------------|-----|--|--|
| (BSP)                | NG                    | LPG |  |  |
| <sup>3</sup> ⁄4" (M) | 1.0                   | 2.6 |  |  |