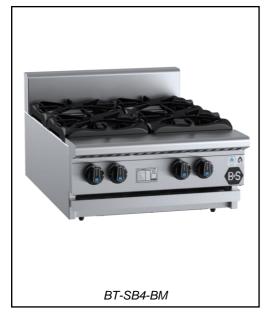

# B+S BLACK SERIES: BT-SB4-BM

Four Burner Bench Mounted Boiling Top

Project: \_\_\_\_\_ Item: \_\_\_

## **Standard Features:**

- AISI Grade Stainless Steel •
- Heavy duty complete stainless steel frame •
- 31MJ black enameled Italian made burner ٠
- Heavy duty Italian made vitreous enameled trivets ٠
- Removable pressed top spillage tray for easy cleaning •
- Removable heavy duty two-piece burner for easy cleaning •
- Flame Failure Included as standard •
- Multi-setting gas valve Allows greater regulation of flame setting •
- Easy access to all components for servicing and adjustments
- Easy to clean fat spillage tray