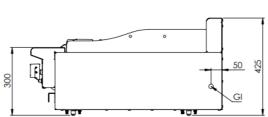

## Specifications:

| MODEL          | LENGTH<br>(mm) | DEPTH<br>(mm) | HEIGHT<br>(mm) | NET WEIGHT<br>(kg) | GAS CONSUMPTION (Mj/h) |     |
|----------------|----------------|---------------|----------------|--------------------|------------------------|-----|
|                |                |               |                |                    | NG                     | LPG |
| BT-SB2-GRP6-BM | 900            | 840           | 425            | -                  | 106                    | 94  |