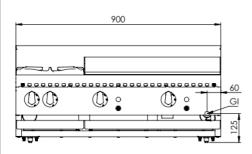

## Specifications:

| MODEL          | LENGTH<br>(mm) | DEPTH<br>(mm) | HEIGHT<br>(mm) | NET WEIGHT<br>(kg) | GAS CONSUMPTION (Mj/h) |     |
|----------------|----------------|---------------|----------------|--------------------|------------------------|-----|
|                |                |               |                |                    | NG                     | LPG |
| BT-SB2-GRP6-BM | 900            | 840           | 425            | -                  | 106                    | 94  |

#### **Connections:**

| GAS (GI)                          | SUPPLY PRESSURE (kPa) |     |  |  |
|-----------------------------------|-----------------------|-----|--|--|
| (BSP)                             | NG                    | LPG |  |  |
| <sup>3</sup> ⁄ <sub>4</sub> " (M) | 1.0                   | 2.6 |  |  |