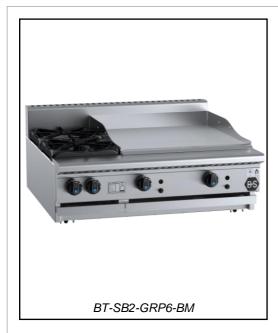

# B+S BLACK SERIES: BT-SB2-GRP6-BM

Combination Bench Mounted Two Open Burners & 600mm Grill Plate

| Project: | Item: |
|----------|-------|
|          |       |

### Standard Features:

- AISI Grade Stainless Steel
- Heavy duty complete stainless steel frame
- 31MJ black enameled Italian made burner (BT)
- 22MJ aluminised tube burner per 300mm section (GRP)
- Heavy duty Italian made vitreous enameled trivets
- Heavy duty mild steel grill plate (16mm Thick)
- Italian made top welded smooth finish design
- Removable pressed top spillage tray for easy cleaning
- Removable heavy duty two-piece burner for easy cleaning
- Flame Failure Included as standard
- · Piezo ignition to pilot grill plate burner
- Multi-setting gas valve Allows greater regulation of flame setting
- Easy access to all components for servicing and adjustments
- Easy to clean fat spillage trays