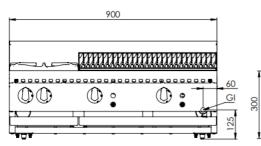

# **Specifications:**

| MODEL          | LENGTH<br>(mm) | DEPTH<br>(mm) | HEIGHT<br>(mm) | NET WEIGHT<br>(kg) | GAS CONSUMPTION (Mj/h) |     |
|----------------|----------------|---------------|----------------|--------------------|------------------------|-----|
|                |                |               |                |                    | NG                     | LPG |
| BT-SB2-CBR6-BM | 900            | 840           | 425            | -                  | 130                    | 110 |

### **Connections:**

| GAS (GI)                          | SUPPLY PRESSURE (kPa) |     |  |
|-----------------------------------|-----------------------|-----|--|
| (BSP)                             | NG                    | LPG |  |
| <sup>3</sup> ⁄ <sub>4</sub> " (M) | 1.0                   | 2.6 |  |