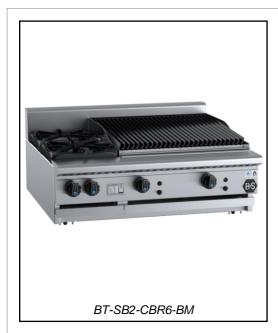

# B+S BLACK SERIES: BT-SB2-CBR6-BM

Combination Bench Mounted Two Open Burners & 600mm Char Broiler

| Project: | Item: |
|----------|-------|
|          |       |

## Standard Features:

- AISI Grade Stainless Steel
- · Heavy duty complete stainless steel frame
- 31MJ black enameled Italian made burner (BT)
- 34MJ stainless steel U-Burner per 300mm section (CBR)
- Heavy duty Italian made vitreous enameled trivets
- Heavy duty cast iron J-Grates & Radiant Hoods (CBR)
- Reversible J-Grates allow for an inclined or flat cooking surface
- Removable pressed top spillage tray for easy cleaning
- Removable heavy duty two-piece burner for easy cleaning
- Flame Failure Included as standard
- Piezo ignition to pilot char broiler burner
- Multi-setting gas valve Allows greater regulation of flame setting
- Easy access to all components for servicing and adjustments
- Easy to clean fat spillage trays