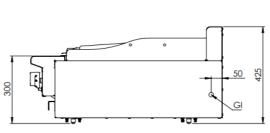

# **Specifications:**

| MODEL          | LENGTH<br>(mm) | DEPTH<br>(mm) | HEIGHT<br>(mm) | NET WEIGHT<br>(kg) | GAS CONSUMPTION (Mj/h) |     |
|----------------|----------------|---------------|----------------|--------------------|------------------------|-----|
|                |                |               |                |                    | NG                     | LPG |
| BT-SB2-CBR6-BM | 900            | 840           | 425            | -                  | 130                    | 110 |