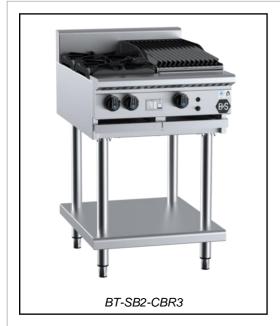

# B+S BLACK SERIES: BT-SB2-CBR3

# Combination Two Open Burners & 300mm Char Broiler on Stand

Project: \_\_\_\_\_ Item: \_

#### Standard Features:

- AISI Grade Stainless Steel
- Heavy duty complete stainless steel frame with undershelf
- 31MJ black enameled Italian made burner (BT)
- 34MJ stainless steel U-Burner per 300mm section (CBR)
- Heavy duty Italian made vitreous enameled trivets
- Heavy duty cast iron J-Grates & Radiant Hoods (CBR)
- Reversible J-Grates allow for an inclined or flat cooking surface
- Removable pressed top spillage tray for easy cleaning
- Removable heavy duty two-piece burner for easy cleaning
- Flame Failure Included as standard
- Piezo ignition to pilot char broiler burner
- Multi-setting gas valve Allows greater regulation of flame setting
- Easy access to all components for servicing and adjustments
- Easy to clean fat spillage trays