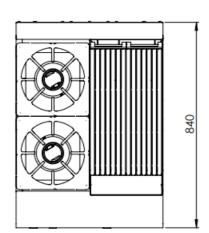

## **Specifications:**

| MODEL       | LENGTH<br>(mm) | DEPTH<br>(mm) | HEIGHT<br>(mm) | NET WEIGHT (kg) | GAS CONSUMPTION (Mj/h) |     |
|-------------|----------------|---------------|----------------|-----------------|------------------------|-----|
|             |                |               |                |                 | NG                     | LPG |
| BT-SB2-CBR3 | 600            | 840           | 1030           | -               | 96                     | 80  |