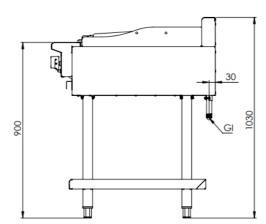

## **Specifications:**

| MODEL       | LENGTH<br>(mm) | DEPTH<br>(mm) | HEIGHT<br>(mm) | NET WEIGHT (kg) | GAS CONSUMPTION (Mj/h) |     |
|-------------|----------------|---------------|----------------|-----------------|------------------------|-----|
|             |                |               |                |                 | NG                     | LPG |
| BT-SB2-CBR3 | 600            | 840           | 1030           | -               | 96                     | 80  |