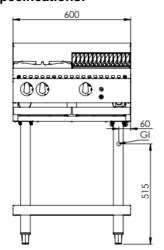

## **Specifications:**

| MODEL       | LENGTH<br>(mm) | DEPTH<br>(mm) | HEIGHT<br>(mm) | NET WEIGHT (kg) | GAS CONSUMPTION (Mj/h) |     |
|-------------|----------------|---------------|----------------|-----------------|------------------------|-----|
|             |                |               |                |                 | NG                     | LPG |
| BT-SB2-CBR3 | 600            | 840           | 1030           | -               | 96                     | 80  |