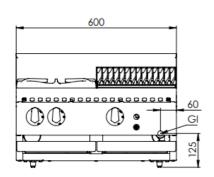

## Specifications:

| MODEL          | LENGTH<br>(mm) | DEPTH<br>(mm) | HEIGHT<br>(mm) | NET WEIGHT<br>(kg) | GAS CONSUMPTION (Mj/h) |     |
|----------------|----------------|---------------|----------------|--------------------|------------------------|-----|
|                |                |               |                |                    | NG                     | LPG |
| BT-SB2-CBR3-BM | 600            | 840           | 1030           | -                  | 96                     | 80  |

#### Connections:

| GAS (GI)                          | SUPPLY PRESSURE (kPa) |     |  |  |
|-----------------------------------|-----------------------|-----|--|--|
| (BSP)                             | NG                    | LPG |  |  |
| <sup>3</sup> ⁄ <sub>4</sub> " (M) | 1.0                   | 2.6 |  |  |