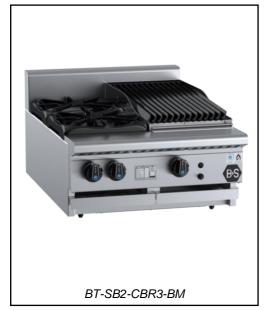

# B+S BLACK SERIES: BT-SB2-CBR3-BM

Combination Bench Mounted Two Open Burners & 300mm Char Broiler

| Project: | Item: |
|----------|-------|
|          |       |

#### Standard Features:

- AISI Grade Stainless Steel
- Heavy duty complete stainless steel frame
- 31MJ black enameled Italian made burner (BT)
- 34MJ stainless steel U-Burner per 300mm section (CBR)
- Heavy duty Italian made vitreous enameled trivets
- Heavy duty cast iron J-Grates & Radiant Hoods (CBR)
- Reversible J-Grates allow for an inclined or flat cooking surface
- Removable pressed top spillage tray for easy cleaning
- Removable heavy duty two-piece burner for easy cleaning
- Flame Failure Included as standard
- Piezo ignition to pilot char broiler burner
- Multi-setting gas valve Allows greater regulation of flame setting
- Easy access to all components for servicing and adjustments
- Easy to clean fat spillage trays