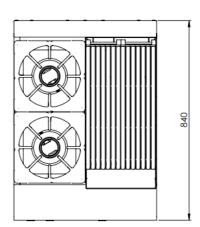

## Specifications:

| MODEL          | LENGTH<br>(mm) | DEPTH<br>(mm) | HEIGHT<br>(mm) | NET WEIGHT<br>(kg) | GAS CONSUMPTION (Mj/h) |     |
|----------------|----------------|---------------|----------------|--------------------|------------------------|-----|
|                |                |               |                |                    | NG                     | LPG |
| BT-SB2-CBR3-BM | 600            | 840           | 1030           | -                  | 96                     | 80  |