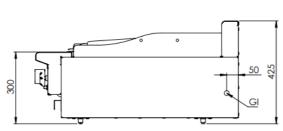

## Specifications:

| MODEL          | LENGTH<br>(mm) | DEPTH<br>(mm) | HEIGHT<br>(mm) | NET WEIGHT<br>(kg) | GAS CONSUMPTION (Mj/h) |     |
|----------------|----------------|---------------|----------------|--------------------|------------------------|-----|
|                |                |               |                |                    | NG                     | LPG |
| BT-SB2-CBR3-BM | 600            | 840           | 1030           | -                  | 96                     | 80  |