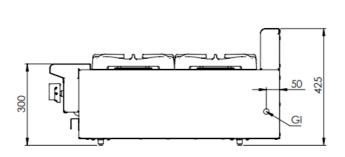

## **Specifications:**

| MODEL     | LENGTH<br>(mm) | DEPTH<br>(mm) | HEIGHT<br>(mm) | NET WEIGHT<br>(kg) | GAS CONSUMPTION (Mj/h) |     |
|-----------|----------------|---------------|----------------|--------------------|------------------------|-----|
|           |                |               |                |                    | NG                     | LPG |
| BT-SB2-BM | 300            | 840           | 425            | -                  | 62                     | 50  |