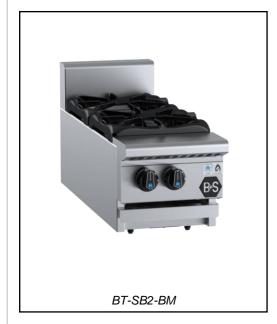

# B+S BLACK SERIES: BT-SB2-BM

**Two Burner Bench Mounted Boiling Top** 

Project: \_\_\_\_\_ Item: \_\_\_\_

## **Standard Features:**

- AISI Grade Stainless Steel
- · Heavy duty complete stainless steel frame
- 31MJ black enameled Italian made burner
- Heavy duty Italian made vitreous enameled trivets
- Removable pressed top spillage tray for easy cleaning
- Removable heavy duty two-piece burner for easy cleaning
- Flame Failure Included as standard
- Multi-setting gas valve Allows greater regulation of flame setting
- Easy access to all components for servicing and adjustments
- Easy to clean fat spillage tray