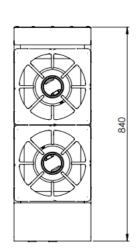

## **Specifications:**

| MODEL     | LENGTH<br>(mm) | DEPTH<br>(mm) | HEIGHT<br>(mm) | NET WEIGHT<br>(kg) | GAS CONSUMPTION (Mj/h) |     |
|-----------|----------------|---------------|----------------|--------------------|------------------------|-----|
|           |                |               |                |                    | NG                     | LPG |
| BT-SB2-BM | 300            | 840           | 425            | -                  | 62                     | 50  |