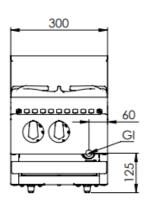

## **Specifications:**

| MODEL     | LENGTH<br>(mm) | DEPTH<br>(mm) | HEIGHT<br>(mm) | NET WEIGHT<br>(kg) | GAS CONSUMPTION (Mj/h) |     |
|-----------|----------------|---------------|----------------|--------------------|------------------------|-----|
|           |                |               |                |                    | NG                     | LPG |
| BT-SB2-BM | 300            | 840           | 425            | -                  | 62                     | 50  |

## **Connections:**

| GAS (GI)                          | SUPPLY PRESSURE (kPa) |     |  |  |
|-----------------------------------|-----------------------|-----|--|--|
| (BSP)                             | NG                    | LPG |  |  |
| <sup>3</sup> ⁄ <sub>4</sub> " (M) | 1.0                   | 2.6 |  |  |