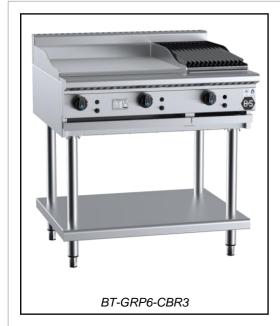

# B+S BLACK SERIES: BT-GRP6-CBR3

Combination 600mm Grill Plate & 300mm Char Broiler on Stand

| Project | <br>Item: |  |
|---------|-----------|--|
|         |           |  |

#### Standard Features:

- AISI Grade Stainless Steel
- Heavy duty complete stainless steel frame with undershelf
- 22MJ aluminised tube burner per 300mm section (GRP)
- 34MJ stainless steel U-Burner per 300mm section (CBR)
- Heavy duty mild steel grill plate (16mm Thick)
- Italian made top welded smooth finish design
- Heavy duty cast iron J-Grates & Radiant Hoods (CBR)
- Reversible J-Grates allow for an inclined or flat cooking surface
- Flame Failure Included as standard
- Piezo ignition to pilot grill plate and char broiler burner
- Multi-setting gas valve Allows greater regulation of flame setting
- Easy access to all components for servicing and adjustments
- Easy to clean fat spillage trays