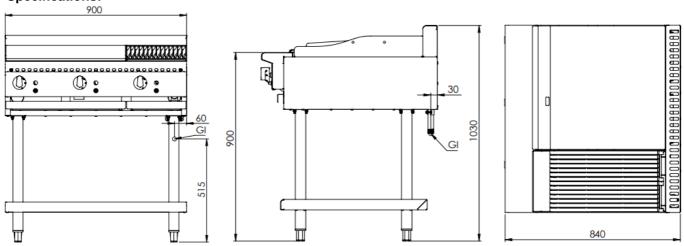

## **Specifications:**

| MODEL        | LENGTH<br>(mm) | DEPTH<br>(mm) | HEIGHT<br>(mm) | NET WEIGHT<br>(kg) | GAS CONSUMPTION (Mj/h) |     |
|--------------|----------------|---------------|----------------|--------------------|------------------------|-----|
|              |                |               |                |                    | NG                     | LPG |
| BT-GRP6-CBR3 | 900            | 840           | 1030           | -                  | 78                     | 74  |

### **Connections:**

| GAS (GI)                          | SUPPLY PRESSURE (kPa) |     |  |
|-----------------------------------|-----------------------|-----|--|
| (BSP)                             | NG                    | LPG |  |
| <sup>3</sup> ⁄ <sub>4</sub> " (M) | 1.0                   | 2.6 |  |