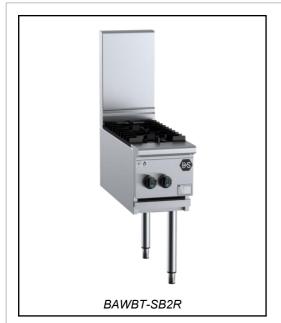

# **B+S BLACK SERIES: BAWBT-SB2R**

## Two Burner Boiling Top Right Hand Wok Attachment

|           | ••      |
|-----------|---------|
| Project:  | Item:   |
| ו וטוכטו. | iteiii. |

#### **Standard Features:**

- AISI Grade Stainless Steel
- Heavy duty complete stainless steel frame to suit B+S Black wok cooker
- 30MJ Removable heavy duty two-piece burner for easy cleaning
- Heavy duty cast iron boiling top trivets
- Flame Failure Included as standard
- Multi-setting gas valve Allows greater regulation of flame setting
- · Easy access to all components for servicing and adjustments
- Universal fixing mounts to allow LH to RH changeover
- Easy to clean fat spillage tray