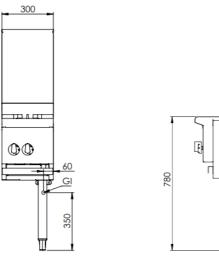

### Specifications:

| MODEL      | LENGTH | DEPTH | HEIGHT | NET WEIGHT | GAS CONSUMPTION (Mj/h) |     |
|------------|--------|-------|--------|------------|------------------------|-----|
| WODEL      | (mm)   | (mm)  | (mm)   | (kg)       | NG                     | LPG |
| BAWBT-SB2R | 300    | 840   | 1300   | 50         | 60                     | 50  |