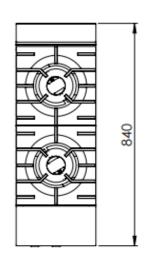

### Specifications:

| MODEL      | LENGTH | DEPTH | HEIGHT | NET WEIGHT | GAS CONSUMPTION (Mj/h) |     |
|------------|--------|-------|--------|------------|------------------------|-----|
| WODEL      | (mm)   | (mm)  | (mm)   | (kg)       | NG                     | LPG |
| BAWBT-SB2R | 300    | 840   | 1300   | 50         | 60                     | 50  |