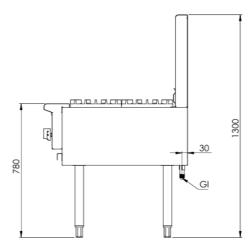

### Specifications:

| MODEL      | LENGTH | DEPTH | HEIGHT | NET WEIGHT | GAS CONSUMPTION (Mj/h) |     |
|------------|--------|-------|--------|------------|------------------------|-----|
| WODEL      | (mm)   | (mm)  | (mm)   | (kg)       | NG                     | LPG |
| BAWBT-SB2R | 300    | 840   | 1300   | 50         | 60                     | 50  |