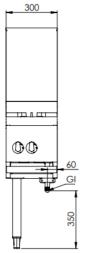

## Specifications:

|  | MODEL      | LENGTH<br>(mm) | DEPTH<br>(mm) | HEIGHT<br>(mm) | NET WEIGHT (kg) | GAS CONSUMPTION (Mj/h) |     |
|--|------------|----------------|---------------|----------------|-----------------|------------------------|-----|
|  |            |                |               |                |                 | NG                     | LPG |
|  | BAWBT-SB2L | 300            | 840           | 1300           | 50              | 60                     | 50  |