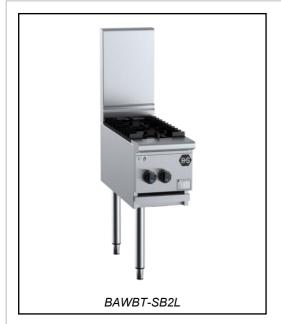

# **B+S BLACK SERIES: BAWBT-SB2L**

## Two Burner Boiling Top Left Hand Wok Attachment

| Project: | Item:   |
|----------|---------|
| Project. | ILEIII. |

#### **Standard Features:**

- AISI Grade Stainless Steel
- Heavy duty complete stainless steel frame to suit B+S Black wok cooker
- 30MJ Removable heavy duty two-piece burner for easy cleaning
- Heavy duty cast iron boiling top trivets
- Flame Failure Included as standard
- Multi-setting gas valve Allows greater regulation of flame setting
- · Easy access to all components for servicing and adjustments
- · Universal fixing mounts to allow LH to RH changeover
- Easy to clean fat spillage tray