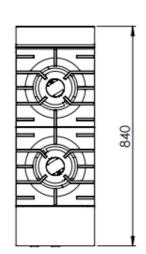

## Specifications:

|  | MODEL      | LENGTH<br>(mm) | DEPTH<br>(mm) | HEIGHT<br>(mm) | NET WEIGHT (kg) | GAS CONSUMPTION (Mj/h) |     |
|--|------------|----------------|---------------|----------------|-----------------|------------------------|-----|
|  |            |                |               |                |                 | NG                     | LPG |
|  | BAWBT-SB2L | 300            | 840           | 1300           | 50              | 60                     | 50  |