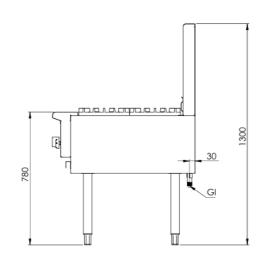

## Specifications:

|  | MODEL      | LENGTH<br>(mm) | DEPTH<br>(mm) | HEIGHT<br>(mm) | NET WEIGHT (kg) | GAS CONSUMPTION (Mj/h) |     |
|--|------------|----------------|---------------|----------------|-----------------|------------------------|-----|
|  |            |                |               |                |                 | NG                     | LPG |
|  | BAWBT-SB2L | 300            | 840           | 1300           | 50              | 60                     | 50  |