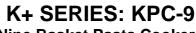

## Nine Basket Pasta Cooker

| MODEL | LENGTH<br>(mm) | DEPTH<br>(mm) | HEIGHT<br>(mm) | NET WEIGHT<br>(kg) | GAS CONSUMPTION (MJ/h) |     |
|-------|----------------|---------------|----------------|--------------------|------------------------|-----|
|       |                |               |                |                    | NG                     | LPG |
| KPC-9 | 600            | 840           | 1030           | 100                | 95                     | 90  |