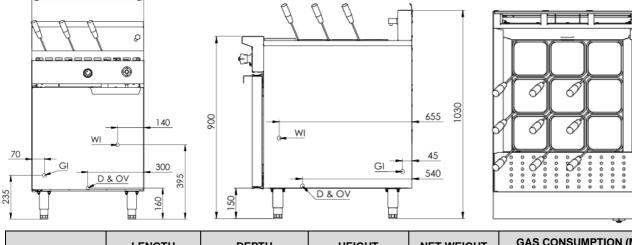

## Nine Basket Pasta Cooker

| MODEL | LENGTH<br>(mm) | DEPTH<br>(mm) | HEIGHT<br>(mm) | NET WEIGHT<br>(kg) | GAS CONSUMPTION (MJ/h) |     |
|-------|----------------|---------------|----------------|--------------------|------------------------|-----|
|       |                |               |                |                    | NG                     | LPG |
| KPC-9 | 600            | 840           | 1030           | 100                | 95                     | 90  |

## **Connections:**

| GAS (GI) | WATER (WI) | TANK DRAIN (D)      | SUPPLY PRESSURE (kPa) |     |  |
|----------|------------|---------------------|-----------------------|-----|--|
| (BSP)    | (BSP)      | OVERFLOW (OV)       | NG                    | LPG |  |
| ³∕₄" (M) | 1⁄2" (F)   | D & OV = 1" BSP (M) | 1.0                   | 2.6 |  |