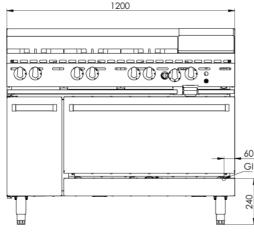

### **Options:**

906

20

- NG/LPG Available in Natural or LP Gas SPB Spillage Bowl

| MODEL        | LENGTH<br>(mm) | DEPTH<br>(mm) | HEIGHT<br>(mm) | NET WEIGHT<br>(kg) | GAS CONSUMPTION (MJ/h) |     |
|--------------|----------------|---------------|----------------|--------------------|------------------------|-----|
|              |                |               |                |                    | NG                     | LPG |
| KOV-SB6-GRP3 | 1200           | 840           | 1030           | 250                | 231                    | 200 |

#### **Connections:**

| GAS (GI) | SUPPLY PRESSURE (kPa) |     |  |  |
|----------|-----------------------|-----|--|--|
| (BSP)    | NG                    | LPG |  |  |
| ³∕₄" (F) | 1.0                   | 2.6 |  |  |