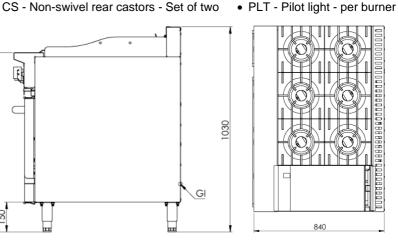

### **Options:**

906

20

- NG/LPG Available in Natural or LP Gas SPB Spillage Bowl

| MODEL        | LENGTH<br>(mm) | DEPTH<br>(mm) | HEIGHT<br>(mm) | NET WEIGHT<br>(kg) | GAS CONSUMPTION (MJ/h) |     |
|--------------|----------------|---------------|----------------|--------------------|------------------------|-----|
|              |                |               |                |                    | NG                     | LPG |
| KOV-SB6-GRP3 | 1200           | 840           | 1030           | 250                | 231                    | 200 |

# **Standard Features:**

- AISI grade stainless steel
- Heavy duty complete stainless steel frame with 300mm storage cabinet •
- 30MJ removable two-piece open cooktop burner (BT) •
- 22MJ aluminised tube burner per 300mm section (GRP) •
- 29MJ solid stainless steel tubular oven burner (OV) •
- Heavy duty cast iron boiling top trivets
- Heavy duty mild steel grill plate (12mm Thick)
- Solid 6mm mild steel base plate allows for even heat distribution
- Heavy duty insulated drop down door with spring hinge system
- German manufactured thermostat ensures accurate temperature control
- Flame failure device included as standard
- Multi-setting gas valve allows greater regulation of flame settings
- Easy access to all components for servicing and adjustments •
- Easy to clean fat spillage trays and rear splashback heat deflectors •
- Largest gastronorm capacity in its class •
- Internal Oven Dimensions: 630mm D x 785mm W x 290mm H • (Height is measured from the lowest rack position to the top panel)