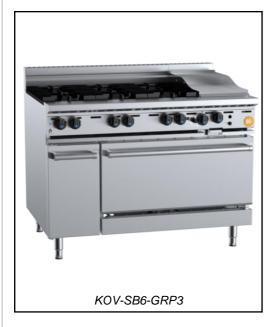

# K+ SERIES: KOV-SB6-GRP3

Combination Oven with Six Open Burners & 300mm Grill Plate

Project: \_\_\_\_\_ Item: \_

# **Standard Features:**

- AISI grade stainless steel
- Heavy duty complete stainless steel frame with 300mm storage cabinet •
- 30MJ removable two-piece open cooktop burner (BT) •
- 22MJ aluminised tube burner per 300mm section (GRP) •
- 29MJ solid stainless steel tubular oven burner (OV) •
- Heavy duty cast iron boiling top trivets
- Heavy duty mild steel grill plate (12mm Thick)
- Solid 6mm mild steel base plate allows for even heat distribution
- Heavy duty insulated drop down door with spring hinge system
- German manufactured thermostat ensures accurate temperature control
- Flame failure device included as standard
- Multi-setting gas valve allows greater regulation of flame settings
- Easy access to all components for servicing and adjustments •
- Easy to clean fat spillage trays and rear splashback heat deflectors •
- Largest gastronorm capacity in its class •
- Internal Oven Dimensions: 630mm D x 785mm W x 290mm H • (Height is measured from the lowest rack position to the top panel)