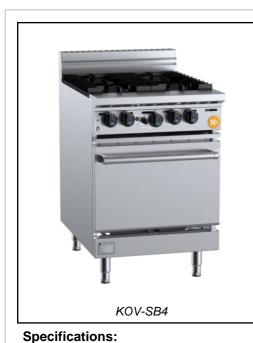

# K+ SERIES: KOV-SB4

Four Burner Oven

600

## **Standard Features:**

- AISI grade stainless steel •
- Heavy duty complete stainless steel frame •
- 30MJ removable two-piece open cooktop burner (BT) ٠
- 29MJ solid stainless steel tubular oven burner (OV)
- Heavy duty cast iron boiling top trivets •
- Solid 6mm mild steel base plate allows for even heat distribution
- Heavy duty insulated drop down door with spring hinge system
  - German manufactured thermostat ensures accurate temperature control
- Flame failure device included as standard
- Multi-setting gas valve allows greater regulation of flame settings
- · Easy access to all components for servicing and adjustments
- Easy to clean fat spillage tray and rear splashback heat deflector
- Largest gastronorm capacity in its class
- Internal Oven Dimensions: 630mm D x 485mm W x 290mm H (Height is measured from the lowest rack position to the top panel)