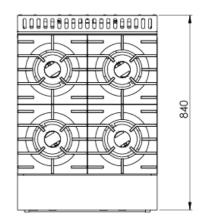

#### **Options:**

٠

- NG/LPG Available in Natural or LP Gas
- PLT Pilot light per burner
- SPB Spillage Bowl
- CS Non-swivel rear castors Set of two

G

| Γ | MODEL   | LENGTH<br>(mm) | DEPTH<br>(mm) | HEIGHT<br>(mm) | NET WEIGHT<br>(kg) | GAS CONSUMPTION (MJ/h) |     |
|---|---------|----------------|---------------|----------------|--------------------|------------------------|-----|
|   |         |                |               |                |                    | NG                     | LPG |
|   | KOV-SB4 | 600            | 840           | 1030           | 150                | 149                    | 128 |