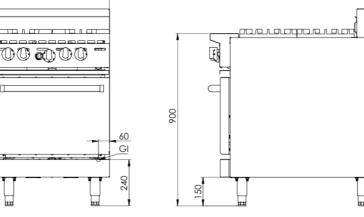

#### **Options:**

٠

- NG/LPG Available in Natural or LP Gas
- PLT Pilot light per burner
- SPB Spillage Bowl
- CS Non-swivel rear castors Set of two

G

| Γ | MODEL   | LENGTH<br>(mm) | DEPTH<br>(mm) | HEIGHT<br>(mm) | NET WEIGHT<br>(kg) | GAS CONSUMPTION (MJ/h) |     |
|---|---------|----------------|---------------|----------------|--------------------|------------------------|-----|
|   |         |                |               |                |                    | NG                     | LPG |
|   | KOV-SB4 | 600            | 840           | 1030           | 150                | 149                    | 128 |

## **Standard Features:**

- AISI grade stainless steel •
- Heavy duty complete stainless steel frame •
- 30MJ removable two-piece open cooktop burner (BT) ٠
- 29MJ solid stainless steel tubular oven burner (OV)
- Heavy duty cast iron boiling top trivets •
- Solid 6mm mild steel base plate allows for even heat distribution
- Heavy duty insulated drop down door with spring hinge system
  - German manufactured thermostat ensures accurate temperature control
- Flame failure device included as standard
- Multi-setting gas valve allows greater regulation of flame settings
- · Easy access to all components for servicing and adjustments
- Easy to clean fat spillage tray and rear splashback heat deflector
- Largest gastronorm capacity in its class
- Internal Oven Dimensions: 630mm D x 485mm W x 290mm H (Height is measured from the lowest rack position to the top panel)