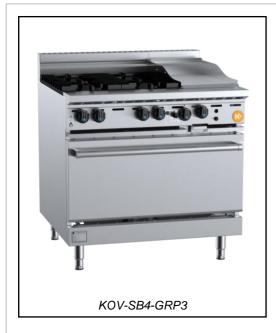

# K+ SERIES: KOV-SB4-GRP3

## Combination Oven with Four Open Burners & 300mm Grill Plate

Project: \_\_\_\_\_ Item: \_\_

#### **Standard Features:**

- AISI grade stainless steel
- Heavy duty complete stainless steel frame
- 30MJ removable two-piece open cooktop burner (BT)
- 22MJ aluminised tube burner per 300mm section (GRP)
- 29MJ solid stainless steel tubular oven burner (OV)
- Heavy duty cast iron boiling top trivets
- Heavy duty mild steel grill plate (12mm Thick)
- Solid 6mm mild steel base plate allows for even heat distribution
- Heavy duty insulated drop down door with spring hinge system
- German manufactured thermostat ensures accurate temperature control
- Flame failure device included as standard
- Multi-setting gas valve allows greater regulation of flame settings
- Easy access to all components for servicing and adjustments
- Easy to clean fat spillage trays and rear splashback heat deflectors
- Largest gastronorm capacity in its class
- Internal Oven Dimensions: 630mm D x 785mm W x 290mm H (Height is measured from the lowest rack position to the top panel)