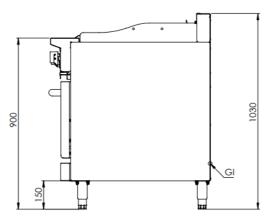

## **Options:**

- NG/LPG Available in Natural or LP Gas SPB Spillage Bowl
- CS Non-swivel rear castors Set of two PLT Pilot light per burner

|  | MODEL        | LENGTH<br>(mm) | DEPTH<br>(mm) | HEIGHT<br>(mm) | NET WEIGHT<br>(kg) | GAS CONSUMPTION (MJ/h) |     |
|--|--------------|----------------|---------------|----------------|--------------------|------------------------|-----|
|  |              |                |               |                |                    | NG                     | LPG |
|  | KOV-SB4-GRP3 | 900            | 840           | 1030           | 200                | 171                    | 150 |