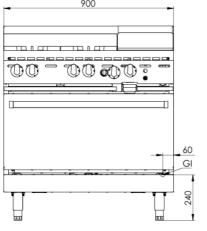

## **Options:**

- NG/LPG Available in Natural or LP Gas SPB Spillage Bowl
- CS Non-swivel rear castors Set of two PLT Pilot light per burner

|  | MODEL        | LENGTH<br>(mm) | DEPTH<br>(mm) | HEIGHT<br>(mm) | NET WEIGHT<br>(kg) | GAS CONSUMPTION (MJ/h) |     |
|--|--------------|----------------|---------------|----------------|--------------------|------------------------|-----|
|  |              |                |               |                |                    | NG                     | LPG |
|  | KOV-SB4-GRP3 | 900            | 840           | 1030           | 200                | 171                    | 150 |

### **Connections:**

**Specifications:** 

| GAS (GI) | SUPPLY PRESSURE (kPa) |     |  |  |
|----------|-----------------------|-----|--|--|
| (BSP)    | NG                    | LPG |  |  |
| ³⁄₄" (F) | 1.0                   | 2.6 |  |  |