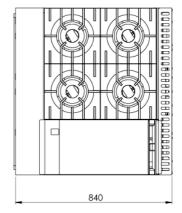

## **Options:**

- NG/LPG Available in Natural or LP Gas SPB Spillage Bowl
- CS Non-swivel rear castors Set of two PLT Pilot light per burner

|  | MODEL        | LENGTH<br>(mm) | DEPTH<br>(mm) | HEIGHT<br>(mm) | NET WEIGHT<br>(kg) | GAS CONSUMPTION (MJ/h) |     |
|--|--------------|----------------|---------------|----------------|--------------------|------------------------|-----|
|  |              |                |               |                |                    | NG                     | LPG |
|  | KOV-SB4-GRP3 | 900            | 840           | 1030           | 200                | 171                    | 150 |