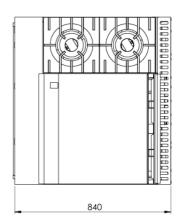

#### **Standard Features:**

- AISI grade stainless steel
- Heavy duty complete stainless steel frame
- 30MJ removable two-piece open cooktop burner (BT)
- 22MJ aluminised tube burner per 300mm section (GRP)
- 29MJ solid stainless steel tubular oven burner (OV)
- Heavy duty cast iron boiling top trivets
- Heavy duty mild steel grill plate (16mm Thick)
- Solid 6mm mild steel base plate allows for even heat distribution
- Heavy duty insulated drop down door with spring hinge system
- German manufactured thermostat ensures accurate temperature control
- Flame failure device included as standard
- Multi-setting gas valve allows greater regulation of flame settings
- Easy access to all components for servicing and adjustments
- Easy to clean fat spillage trays and rear splashback heat deflectors
- Largest gastronorm capacity in its class
- Internal Oven Dimensions: 630mm D x 785mm W x 290mm H (Height is measured from the lowest rack position to the top panel)

### **Options:**

- NG/LPG Available in Natural or LP Gas SPB Spillage Bowl
- CS Non-swivel rear castors Set of two
  - PLT Pilot light per burner

|  | MODEL        | LENGTH<br>(mm) | DEPTH<br>(mm) | HEIGHT<br>(mm) | NET WEIGHT<br>(kg) | GAS CONSUMPTION (MJ/h) |     |
|--|--------------|----------------|---------------|----------------|--------------------|------------------------|-----|
|  |              |                |               |                |                    | NG                     | LPG |
|  | KOV-SB2-GRP6 | 900            | 840           | 1030           | 210                | 133                    | 122 |