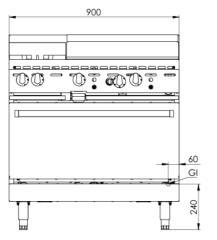

### **Options:**

- NG/LPG Available in Natural or LP Gas SPB Spillage Bowl
- CS Non-swivel rear castors Set of two
  - PLT Pilot light per burner

|  | MODEL        | LENGTH<br>(mm) | DEPTH<br>(mm) | HEIGHT<br>(mm) | NET WEIGHT<br>(kg) | GAS CONSUMPTION (MJ/h) |     |
|--|--------------|----------------|---------------|----------------|--------------------|------------------------|-----|
|  |              |                |               |                |                    | NG                     | LPG |
|  | KOV-SB2-GRP6 | 900            | 840           | 1030           | 210                | 133                    | 122 |