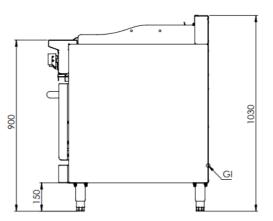

### **Options:**

- NG/LPG Available in Natural or LP Gas SPB Spillage Bowl
- CS Non-swivel rear castors Set of two
  - PLT Pilot light per burner

|  | MODEL        | LENGTH<br>(mm) | DEPTH<br>(mm) | HEIGHT<br>(mm) | NET WEIGHT<br>(kg) | GAS CONSUMPTION (MJ/h) |     |
|--|--------------|----------------|---------------|----------------|--------------------|------------------------|-----|
|  |              |                |               |                |                    | NG                     | LPG |
|  | KOV-SB2-GRP6 | 900            | 840           | 1030           | 210                | 133                    | 122 |