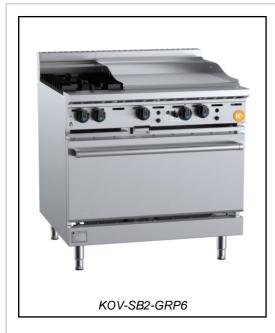

# K+ SERIES: KOV-SB2-GRP6

## Combination Oven with Two Open Burners & 600mm Grill Plate

Project: \_\_\_\_\_ Item: \_\_

#### **Standard Features:**

- AISI grade stainless steel
- Heavy duty complete stainless steel frame
- 30MJ removable two-piece open cooktop burner (BT)
- 22MJ aluminised tube burner per 300mm section (GRP)
- 29MJ solid stainless steel tubular oven burner (OV)
- Heavy duty cast iron boiling top trivets
- Heavy duty mild steel grill plate (16mm Thick)
- Solid 6mm mild steel base plate allows for even heat distribution
- Heavy duty insulated drop down door with spring hinge system
- German manufactured thermostat ensures accurate temperature control
- Flame failure device included as standard
- Multi-setting gas valve allows greater regulation of flame settings
- Easy access to all components for servicing and adjustments
- Easy to clean fat spillage trays and rear splashback heat deflectors
- Largest gastronorm capacity in its class
- Internal Oven Dimensions: 630mm D x 785mm W x 290mm H (Height is measured from the lowest rack position to the top panel)