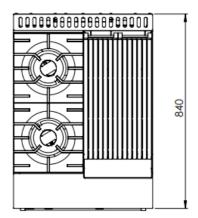

#### **Standard Features:**

- AISI grade stainless steel
- Heavy duty complete stainless steel frame
- 30MJ removable two-piece open cooktop burner (BT)
- 34MJ stainless steel U-Burner per 300mm section (CBR)
- 29MJ solid stainless steel tubular oven burner (OV)
- Heavy duty cast iron boiling top trivets
- Heavy duty cast iron J-Grates & Radiant Hoods
- Solid 6mm mild steel base plate allows for even heat distribution
- Heavy duty insulated drop down door with spring hinge system
- German manufactured thermostat ensures accurate temperature control
- Flame failure device included as standard
- Multi-setting gas valve allows greater regulation of flame settings
- Easy access to all components for servicing and adjustments
- Easy to clean fat spillage trays and rear splashback heat deflector
- Largest gastronorm capacity in its class
- Internal Oven Dimensions: 630mm D x 485mm W x 290mm H (Height is measured from the lowest rack position to the top panel)

## **Options:**

- NG/LPG Available in Natural or LP Gas SPB Spillage Bowl
- CS Non-swivel rear castors Set of two PLT Pilot light per burner

**Specifications:** 

|  | MODEL        | LENGTH<br>(mm) | DEPTH<br>(mm) | HEIGHT<br>(mm) | NET WEIGHT<br>(kg) | GAS CONSUMPTION (MJ/h) |     |
|--|--------------|----------------|---------------|----------------|--------------------|------------------------|-----|
|  |              |                |               |                |                    | NG                     | LPG |
|  | KOV-SB2-CBR3 | 600            | 840           | 1030           | 160                | 123                    | 108 |