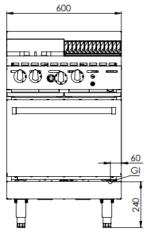

## **Options:**

- NG/LPG Available in Natural or LP Gas SPB Spillage Bowl
- CS Non-swivel rear castors Set of two PLT Pilot light per burner

**Specifications:** 

|  | MODEL        | LENGTH<br>(mm) | DEPTH<br>(mm) | HEIGHT<br>(mm) | NET WEIGHT<br>(kg) | GAS CONSUMPTION (MJ/h) |     |
|--|--------------|----------------|---------------|----------------|--------------------|------------------------|-----|
|  |              |                |               |                |                    | NG                     | LPG |
|  | KOV-SB2-CBR3 | 600            | 840           | 1030           | 160                | 123                    | 108 |

### **Connections:**

| GAS (GI) | SUPPLY PRESSURE (kPa) |     |  |  |
|----------|-----------------------|-----|--|--|
| (BSP)    | NG                    | LPG |  |  |
| ³⁄₄" (F) | 1.0                   | 2.6 |  |  |