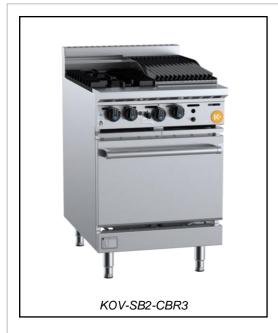

# K+ SERIES: KOV-SB2-CBR3

# Combination Oven with Two Open Burners & 300mm Char Broiler

Project: \_\_\_\_\_ Item: \_\_

#### **Standard Features:**

- AISI grade stainless steel
- Heavy duty complete stainless steel frame
- 30MJ removable two-piece open cooktop burner (BT)
- 34MJ stainless steel U-Burner per 300mm section (CBR)
- 29MJ solid stainless steel tubular oven burner (OV)
- Heavy duty cast iron boiling top trivets
- Heavy duty cast iron J-Grates & Radiant Hoods
- Solid 6mm mild steel base plate allows for even heat distribution
- Heavy duty insulated drop down door with spring hinge system
- German manufactured thermostat ensures accurate temperature control
- Flame failure device included as standard
- Multi-setting gas valve allows greater regulation of flame settings
- Easy access to all components for servicing and adjustments
- Easy to clean fat spillage trays and rear splashback heat deflector
- Largest gastronorm capacity in its class
- Internal Oven Dimensions: 630mm D x 485mm W x 290mm H (Height is measured from the lowest rack position to the top panel)