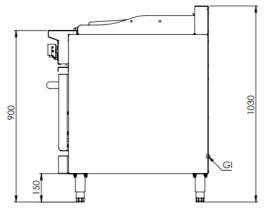

## **Options:**

- NG/LPG Available in Natural or LP Gas SPB Spillage Bowl
- CS Non-swivel rear castors Set of two PLT Pilot light per burner

**Specifications:** 

|  | MODEL        | LENGTH<br>(mm) | DEPTH<br>(mm) | HEIGHT<br>(mm) | NET WEIGHT<br>(kg) | GAS CONSUMPTION (MJ/h) |     |
|--|--------------|----------------|---------------|----------------|--------------------|------------------------|-----|
|  |              |                |               |                |                    | NG                     | LPG |
|  | KOV-SB2-CBR3 | 600            | 840           | 1030           | 160                | 123                    | 108 |

### **Connections:**

| GAS (GI) | SUPPLY PRESSURE (kPa) |     |  |  |
|----------|-----------------------|-----|--|--|
| (BSP)    | NG                    | LPG |  |  |
| ³⁄₄" (F) | 1.0                   | 2.6 |  |  |