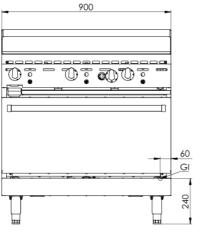

# **Options:**

- NG/LPG Available in Natural or LP Gas
- CS Non-swivel rear castors Set of two

|  | MODEL    | LENGTH<br>(mm) | DEPTH<br>(mm) | HEIGHT<br>(mm) | NET WEIGHT<br>(kg) | GAS CONSUMPTION (MJ/h) |     |
|--|----------|----------------|---------------|----------------|--------------------|------------------------|-----|
|  |          |                |               |                |                    | NG                     | LPG |
|  | KOV-GRP9 | 900            | 840           | 1030           | 230                | 95                     | 94  |