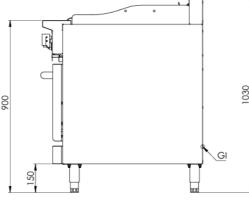

# **Options:**

- NG/LPG Available in Natural or LP Gas
- CS Non-swivel rear castors Set of two

|  | MODEL    | LENGTH<br>(mm) | DEPTH<br>(mm) | HEIGHT<br>(mm) | NET WEIGHT<br>(kg) | GAS CONSUMPTION (MJ/h) |     |
|--|----------|----------------|---------------|----------------|--------------------|------------------------|-----|
|  |          |                |               |                |                    | NG                     | LPG |
|  | KOV-GRP9 | 900            | 840           | 1030           | 230                | 95                     | 94  |