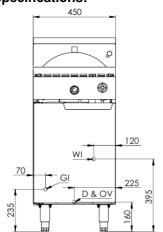

# **Specifications:**

|  | MODEL  | LENGTH<br>(mm) | DEPTH<br>(mm) | HEIGHT<br>(mm) | NET WEIGHT (kg) | GAS CONSUMPTION (MJ/h) |     |
|--|--------|----------------|---------------|----------------|-----------------|------------------------|-----|
|  |        |                |               |                |                 | NG                     | LPG |
|  | KNC-CF | 450            | 840           | 1030           | 90              | 70                     | 75  |

### **Connections:**

| GAS (GI)                          | WATER (WI) | TANK DRAIN (D)      | SUPPLY PRESSURE (kPa) |     |  |
|-----------------------------------|------------|---------------------|-----------------------|-----|--|
| (BSP)                             | (BSP)      | OVERFLOW (OV)       | NG                    | LPG |  |
| <sup>3</sup> ⁄ <sub>4</sub> " (M) | ½" (F)     | D & OV = 1" BSP (M) | 1.0                   | 2.6 |  |