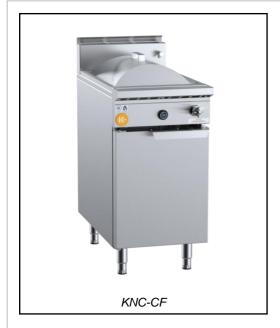

# K+ SERIES: KNC-CF

**Noodle Cooker with Cheung Fun Insert** 

| Project: Item: |
|----------------|
|----------------|

### **Standard Features:**

- AISI grade stainless steel
- AISI 316 Marine grade stainless steel tank 2mm Thick
- Efficient multi-jet target burner
- · In-built water overflow helps remove water impurities
- · Water temperature is thermostatically controlled
- 30L water capacity
- Flame failure device included as standard
- Piezo ignition to pilot the multi-jet target burner
- Manually operated water spindle to control tank refill
- Aluminium perforated steaming plate 5mm thick
- · Cheung fun adapter and lightweight lid provided
- Front access to all components makes service easy
- Pan Dimensions: 455mm D x 300mm W x 120mm H (Height is measured from the base plate to the water level mark)