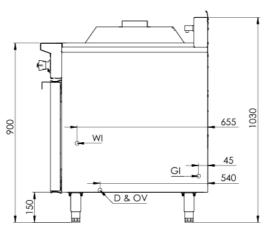

# **Specifications:**

|  | MODEL  | LENGTH<br>(mm) | DEPTH<br>(mm) | HEIGHT<br>(mm) | NET WEIGHT (kg) | GAS CONSUMPTION (MJ/h) |     |
|--|--------|----------------|---------------|----------------|-----------------|------------------------|-----|
|  |        |                |               |                |                 | NG                     | LPG |
|  | KNC-CF | 450            | 840           | 1030           | 90              | 70                     | 75  |

### **Connections:**

| GAS (GI)                          | WATER (WI) | TANK DRAIN (D)      | SUPPLY PRESSURE (kPa) |     |  |
|-----------------------------------|------------|---------------------|-----------------------|-----|--|
| (BSP)                             | (BSP)      | OVERFLOW (OV)       | NG                    | LPG |  |
| <sup>3</sup> ⁄ <sub>4</sub> " (M) | ½" (F)     | D & OV = 1" BSP (M) | 1.0                   | 2.6 |  |