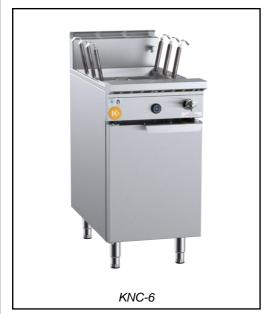

# K+ SERIES: KNC-6 Six Basket Noodle Cooker

| Project: | Item:   |
|----------|---------|
| 1 10,00. | ILGIII. |

### **Standard Features:**

- AISI grade stainless steel
- AISI 316 Marine grade stainless steel tank 2mm Thick
- Efficient multi-jet target burner
- · In-built water overflow helps remove water impurities
- Water temperature is thermostatically controlled
- 30L water capacity
- Flame failure device included as standard
- Piezo ignition to pilot the multi-jet target burner
- Manually operated water spindle to control tank refill
- Noodle baskets provided
- Front access to all components makes service easy
- Pan Dimensions: 455mm D x 300mm W x 120mm H (Height is measured from the base plate to the water level mark)