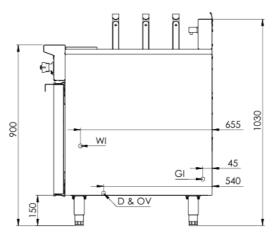

## Specifications:

| MODEL | LENGTH<br>(mm) | DEPTH<br>(mm) | HEIGHT<br>(mm) | NET WEIGHT<br>(kg) | GAS CONSUMPTION (MJ/h) |     |
|-------|----------------|---------------|----------------|--------------------|------------------------|-----|
|       |                |               |                |                    | NG                     | LPG |
| KNC-6 | 450            | 840           | 1030           | 80                 | 70                     | 75  |

#### **Connections:**

| GAS (GI)                          | WATER (WI) | TANK DRAIN (D)      | SUPPLY PRE | SSURE (kPa) |
|-----------------------------------|------------|---------------------|------------|-------------|
| (BSP)                             | (BSP)      | OVERFLOW (OV)       | NG         | LPG         |
| <sup>3</sup> ⁄ <sub>4</sub> " (M) | ½" (F)     | D & OV = 1" BSP (M) | 1.0        | 2.6         |