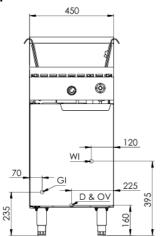

## Specifications:

| MODEL | LENGTH<br>(mm) | DEPTH<br>(mm) | HEIGHT<br>(mm) | NET WEIGHT<br>(kg) | GAS CONSUMPTION (MJ/h) |     |
|-------|----------------|---------------|----------------|--------------------|------------------------|-----|
|       |                |               |                |                    | NG                     | LPG |
| KNC-6 | 450            | 840           | 1030           | 80                 | 70                     | 75  |

#### **Connections:**

| GAS (GI)                          | WATER (WI) | TANK DRAIN (D)      | SUPPLY PRE | SSURE (kPa) |
|-----------------------------------|------------|---------------------|------------|-------------|
| (BSP)                             | (BSP)      | OVERFLOW (OV)       | NG         | LPG         |
| <sup>3</sup> ⁄ <sub>4</sub> " (M) | ½" (F)     | D & OV = 1" BSP (M) | 1.0        | 2.6         |