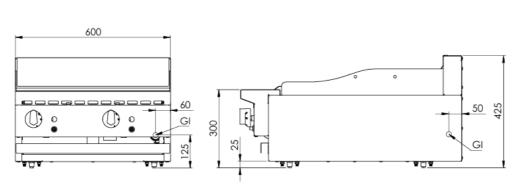

## **Specifications:**

|  | MODEL     | LENGTH<br>(mm) | DEPTH<br>(mm) | HEIGHT<br>(mm) | NET WEIGHT<br>(kg) | GAS CONSUMPTION (MJ/h) |     |
|--|-----------|----------------|---------------|----------------|--------------------|------------------------|-----|
|  |           |                |               |                |                    | NG                     | LPG |
|  | KGRP-6-BM | 600            | 840           | 425            | 78                 | 44                     | 44  |

### **Connections:**

| GAS (GI)                          | SUPPLY PRESSURE (kPa) |     |  |  |
|-----------------------------------|-----------------------|-----|--|--|
| (BSP)                             | NG                    | LPG |  |  |
| <sup>3</sup> ⁄ <sub>4</sub> " (M) | 1.0                   | 2.6 |  |  |