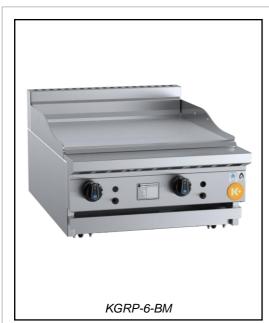

# K+ SERIES: KGRP-6-BM 600mm Grill Plate Bench Mounted

Project: \_\_\_\_\_ Item: \_\_\_\_\_

#### **Standard Features:**

- AISI grade stainless steel
- Heavy duty complete stainless steel frame
- 22MJ aluminised tube burner per 300mm section
- Heavy duty 16mm thick mild steel grill plate
- Top welded surface, smooth finish design
- Grill plate cooking area 595mm W x 550mm D
- Flame failure device included as standard
- Piezo ignition to pilot grill plate burner
- Multi-setting gas valve allows greater regulation of flame settings
- Easy access to all components for servicing and adjustments
- Easy to clean fat spillage tray and rear splashback heat deflector