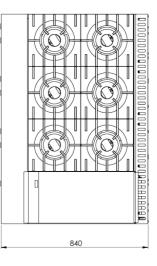

# **Options:**

- NG/LPG Available in Natural or LP Gas
- PLT Pilot light per burner
- SPB Spillage Bowl

0:

 $\bigcirc \bigcirc \bigcirc \bigcirc \bigcirc \bigcirc \bigcirc \bigcirc$ 

| MODEL           | LENGTH<br>(mm) | DEPTH<br>(mm) | HEIGHT<br>(mm) | NET WEIGHT<br>(kg) | GAS CONSUMPTION (MJ/h) |     |
|-----------------|----------------|---------------|----------------|--------------------|------------------------|-----|
|                 |                |               |                |                    | NG                     | LPG |
| KBT-SB6-GRP3-BM | 1200           | 840           | 425            | 145                | 202                    | 172 |