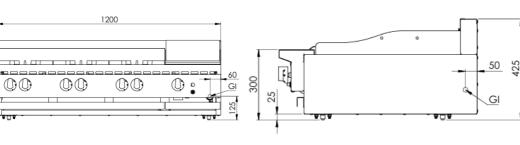

# **Options:**

- NG/LPG Available in Natural or LP Gas
- PLT Pilot light per burner
- SPB Spillage Bowl

0:

 $\bigcirc \bigcirc \bigcirc \bigcirc \bigcirc \bigcirc \bigcirc \bigcirc$ 

| MODEL           | LENGTH<br>(mm) | DEPTH<br>(mm) | HEIGHT<br>(mm) | NET WEIGHT<br>(kg) | GAS CONSUMPTION (MJ/h) |     |
|-----------------|----------------|---------------|----------------|--------------------|------------------------|-----|
|                 |                |               |                |                    | NG                     | LPG |
| KBT-SB6-GRP3-BM | 1200           | 840           | 425            | 145                | 202                    | 172 |