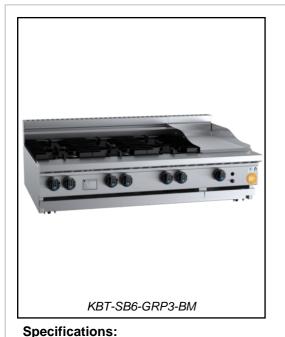

# K+ SERIES: KBT-SB6-GRP3-BM

**Combination Six Open Burners & 300mm Grill Plate Bench Mounted** 

Project: \_\_\_\_\_ Item: \_\_\_

## **Standard Features:**

- AISI grade stainless steel
- Heavy duty complete stainless steel frame •
- 30MJ removable two-piece open cooktop burner (BT) •
- 22MJ aluminised tube burner per 300mm section (GRP) •
- Heavy duty cast iron boiling top trivets •
- Heavy duty mild steel grill plate (12mm Thick)
- Top welded, smooth finish design
- Flame failure device included as standard
- Piezo ignition to pilot grill plate burner •
- Multi-setting gas valve allows greater regulation of flame settings •
- Easy access to all components for servicing and adjustments
- Easy to clean fat spillage trays and rear splashback heat deflectors •