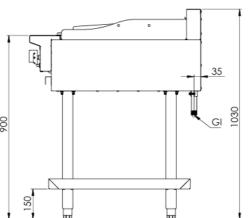

## **Specifications:**

| MODEL        | LENGTH<br>(mm) | DEPTH<br>(mm) | HEIGHT<br>(mm) | NET WEIGHT (kg) | GAS CONSUMPTION (MJ/h) |     |
|--------------|----------------|---------------|----------------|-----------------|------------------------|-----|
|              |                |               |                |                 | NG                     | LPG |
| KBT-SB4-CBR6 | 1200           | 840           | 1030           | 180             | 188                    | 160 |