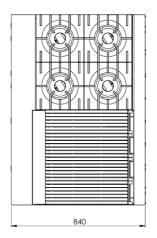

## **Specifications:**

| MODEL        | LENGTH<br>(mm) | DEPTH<br>(mm) | HEIGHT<br>(mm) | NET WEIGHT (kg) | GAS CONSUMPTION (MJ/h) |     |
|--------------|----------------|---------------|----------------|-----------------|------------------------|-----|
|              |                |               |                |                 | NG                     | LPG |
| KBT-SB4-CBR6 | 1200           | 840           | 1030           | 180             | 188                    | 160 |