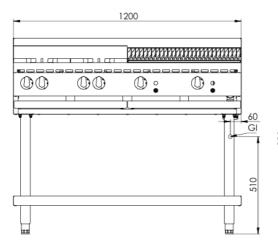

## **Specifications:**

| MODEL        | LENGTH<br>(mm) | DEPTH<br>(mm) | HEIGHT<br>(mm) | NET WEIGHT (kg) | GAS CONSUMPTION (MJ/h) |     |
|--------------|----------------|---------------|----------------|-----------------|------------------------|-----|
|              |                |               |                |                 | NG                     | LPG |
| KBT-SB4-CBR6 | 1200           | 840           | 1030           | 180             | 188                    | 160 |

### **Connections:**

| GAS (GI)                          | SUPPLY PRESSURE (kPa) |     |  |
|-----------------------------------|-----------------------|-----|--|
| (BSP)                             | NG                    | LPG |  |
| <sup>3</sup> ⁄ <sub>4</sub> " (M) | 1.0                   | 2.6 |  |