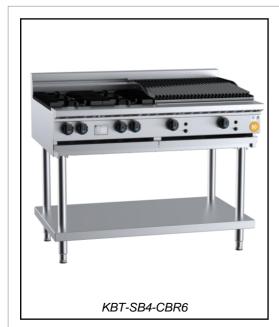

# K+ SERIES: KBT-SB4-CBR6

# Combination Four Open Burners & 600mm Char Broiler on Stand

| Project:  | Item:   |  |
|-----------|---------|--|
| i iojoot. | ILCIII. |  |

#### Standard Features:

- AISI grade stainless steel
- · Heavy duty complete stainless steel frame with undershelf
- 30MJ removable two-piece open cooktop burner (BT)
- 34MJ stainless steel U-Burner per 300mm section (CBR)
- Heavy duty cast iron J-Grates & Radiant Hoods
- Reversible J-Grates allow for an inclined or flat cooking surface
- Flame failure device included as standard
- Piezo ignition to pilot char broiler burner
- Multi-setting gas valve allows greater regulation of flame settings
- Easy access to all components for servicing and adjustments
- Easy to clean fat spillage trays and rear splashback heat deflector