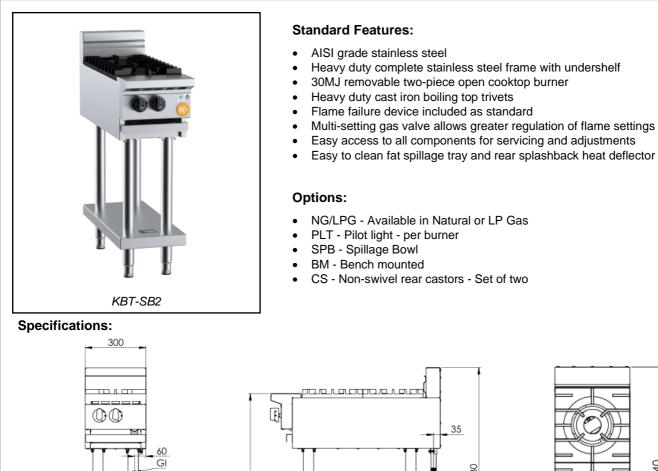

## K+ SERIES: KBT-SB2 **Two Burner Boiling Top on Stand**

Project: \_\_\_\_\_ Item: \_\_

| MODEL   | LENGTH<br>(mm) | DEPTH<br>(mm) | HEIGHT<br>(mm) | NET WEIGHT<br>(kg) | GAS CONSUMPTION (MJ/h) |     |
|---------|----------------|---------------|----------------|--------------------|------------------------|-----|
|         |                |               |                |                    | NG                     | LPG |
| KBT-SB2 | 300            | 840           | 1030           | 50                 | 60                     | 50  |