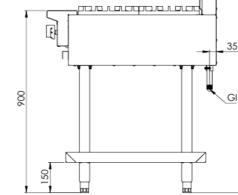

## K+ SERIES: KBT-SB2 **Two Burner Boiling Top on Stand**

Project: \_\_\_\_\_ Item: \_\_

| MODEL   | LENGTH<br>(mm) | DEPTH<br>(mm) | HEIGHT<br>(mm) | NET WEIGHT<br>(kg) | GAS CONSUMPTION (MJ/h) |     |
|---------|----------------|---------------|----------------|--------------------|------------------------|-----|
|         |                |               |                |                    | NG                     | LPG |
| KBT-SB2 | 300            | 840           | 1030           | 50                 | 60                     | 50  |