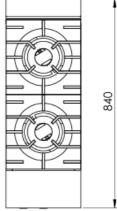

## K+ SERIES: KBT-SB2 **Two Burner Boiling Top on Stand**

Project: \_\_\_\_\_ Item: \_\_

| MODEL   | LENGTH<br>(mm) | DEPTH<br>(mm) | HEIGHT<br>(mm) | NET WEIGHT<br>(kg) | GAS CONSUMPTION (MJ/h) |     |
|---------|----------------|---------------|----------------|--------------------|------------------------|-----|
|         |                |               |                |                    | NG                     | LPG |
| KBT-SB2 | 300            | 840           | 1030           | 50                 | 60                     | 50  |