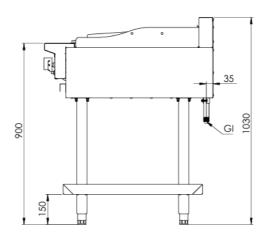

## **Specifications:**

| MODEL        | LENGTH<br>(mm) | DEPTH<br>(mm) | HEIGHT<br>(mm) | NET WEIGHT<br>(kg) | GAS CONSUMPTION (MJ/h) |     |
|--------------|----------------|---------------|----------------|--------------------|------------------------|-----|
|              |                |               |                |                    | NG                     | LPG |
| KBT-SB2-CBR6 | 900            | 840           | 1030           | 150                | 128                    | 110 |