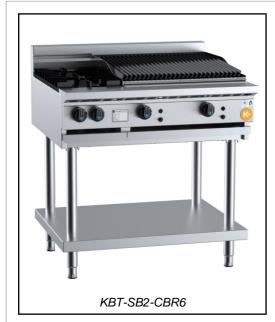

# K+ SERIES: KBT-SB2-CBR6

# Combination Two Open Burners & 600mm Char Broiler on Stand

| Project: | Item: |  |
|----------|-------|--|
|          |       |  |

#### Standard Features:

- AISI grade stainless steel
- Heavy duty complete stainless steel frame with undershelf
- 30MJ removable two-piece open cooktop burner (BT)
- 34MJ stainless steel U-Burner per 300mm section (CBR)
- Heavy duty cast iron J-Grates & Radiant Hoods
- Reversible J-Grates allow for an inclined or flat cooking surface
- Flame failure device included as standard
- · Piezo ignition to pilot char broiler burner
- Multi-setting gas valve allows greater regulation of flame settings
- Easy access to all components for servicing and adjustments
- Easy to clean fat spillage trays and rear splashback heat deflector