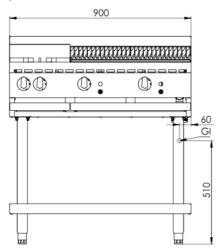

## **Specifications:**

| MODEL        | LENGTH<br>(mm) | DEPTH<br>(mm) | HEIGHT<br>(mm) | NET WEIGHT<br>(kg) | GAS CONSUMPTION (MJ/h) |     |
|--------------|----------------|---------------|----------------|--------------------|------------------------|-----|
|              |                |               |                |                    | NG                     | LPG |
| KBT-SB2-CBR6 | 900            | 840           | 1030           | 150                | 128                    | 110 |