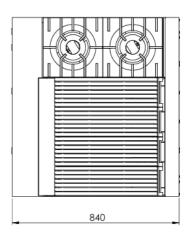

## **Specifications:**

| MODEL        | LENGTH<br>(mm) | DEPTH<br>(mm) | HEIGHT<br>(mm) | NET WEIGHT<br>(kg) | GAS CONSUMPTION (MJ/h) |     |
|--------------|----------------|---------------|----------------|--------------------|------------------------|-----|
|              |                |               |                |                    | NG                     | LPG |
| KBT-SB2-CBR6 | 900            | 840           | 1030           | 150                | 128                    | 110 |