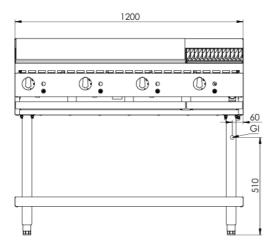

## **Specifications:**

| MODEL         | LENGTH DEPTH HEIGHT (mm) (mm) | HEIGHT | NET WEIGHT | GAS CONSUMPTION (MJ/h) |     |     |
|---------------|-------------------------------|--------|------------|------------------------|-----|-----|
| WODEL         |                               | (mm)   | (mm)       | (kg)                   | NG  | LPG |
| KBT-GRP9-CBR3 | 1200                          | 840    | 1030       | 205                    | 100 | 96  |