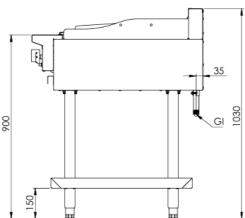

## **Specifications:**

| MODEL         | LENGTH DEPTH HEIGHT (mm) (mm) | HEIGHT | NET WEIGHT | GAS CONSUMPTION (MJ/h) |     |     |
|---------------|-------------------------------|--------|------------|------------------------|-----|-----|
| WODEL         |                               | (mm)   | (mm)       | (kg)                   | NG  | LPG |
| KBT-GRP9-CBR3 | 1200                          | 840    | 1030       | 205                    | 100 | 96  |