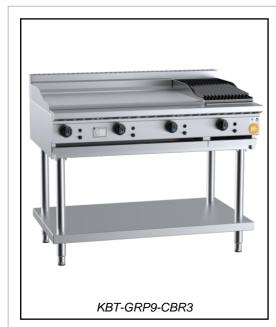

# K+ SERIES: KBT-GRP9-CBR3

# Combination 900mm Grill Plate & 300mm Char Broiler on Stand

| Project: | ltem: |
|----------|-------|

#### Standard Features:

- AISI grade stainless steel
- · Heavy duty complete stainless steel frame with undershelf
- 22MJ aluminised tube burner per 300mm section (GRP)
- 34MJ stainless steel U-Burner per 300mm section (CBR)
- Heavy duty mild steel grill plate (20mm Thick)
- Top welded, smooth finish design
- Heavy duty cast iron J-Grates & Radiant Hoods (CBR)
- Reversible J-Grates allow for an inclined or flat cooking surface
- Flame failure device included as standard
- Piezo ignition to pilot grill plate and char broiler burner
- Multi-setting gas valve allows greater regulation of flame settings
- Easy access to all components for servicing and adjustments
- Easy to clean fat spillage trays and rear splashback heat deflector