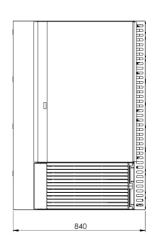

## **Specifications:**

| MODEL         | LENGTH DEPTH HEIGHT (mm) (mm) | HEIGHT | NET WEIGHT | GAS CONSUMPTION (MJ/h) |     |     |
|---------------|-------------------------------|--------|------------|------------------------|-----|-----|
| WODEL         |                               | (mm)   | (mm)       | (kg)                   | NG  | LPG |
| KBT-GRP9-CBR3 | 1200                          | 840    | 1030       | 205                    | 100 | 96  |