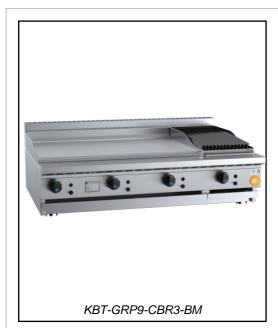

# K+ SERIES: KBT-GRP9-CBR3-BM

## Combination 900mm Grill Plate & 300mm Char Broiler Bench Mounted

| Drojoot: | ltom: |
|----------|-------|
| Project: | Item: |

#### **Standard Features:**

- AISI grade stainless steel
- Heavy duty complete stainless steel frame
- 22MJ aluminised tube burner per 300mm section (GRP)
- 34MJ stainless steel U-Burner per 300mm section (CBR)
- Heavy duty mild steel grill plate (20mm Thick)
- Top welded, smooth finish design
- Heavy duty cast iron J-Grates & Radiant Hoods (CBR)
- Reversible J-Grates allow for an inclined or flat cooking surface
- Flame failure device included as standard
- Piezo ignition to pilot grill plate and char broiler burner
- Multi-setting gas valve allows greater regulation of flame settings
- Easy access to all components for servicing and adjustments
- Easy to clean fat spillage trays and rear splashback heat deflector