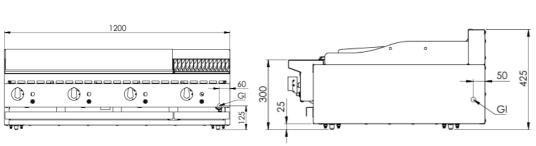

### **Specifications:**

| MODEL            | LENGTH | DEPTH | DEPTH HEIGHT NET WEIGHT (mm) (kg) | NET WEIGHT | GAS CONSUMPTION (MJ/h) |     |
|------------------|--------|-------|-----------------------------------|------------|------------------------|-----|
| MODEL            | (mm)   | (mm)  |                                   | (kg)       | NG                     | LPG |
| KBT-GRP9-CBR3-BM | 1200   | 840   | 425                               | 180        | 100                    | 96  |