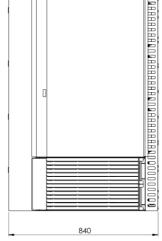

### **Specifications:**

| MODEL            | LENGTH | DEPTH | DEPTH HEIGHT NET WEIGHT (mm) (kg) | NET WEIGHT | GAS CONSUMPTION (MJ/h) |     |
|------------------|--------|-------|-----------------------------------|------------|------------------------|-----|
| MODEL            | (mm)   | (mm)  |                                   | (kg)       | NG                     | LPG |
| KBT-GRP9-CBR3-BM | 1200   | 840   | 425                               | 180        | 100                    | 96  |