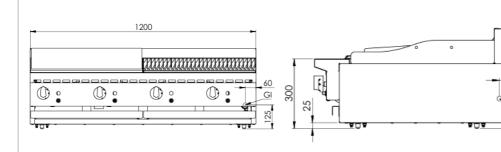

## **Specifications:**

| MODEL            | LENGTH<br>(mm) | DEPTH<br>(mm) | HEIGHT<br>(mm) | NET WEIGHT<br>(kg) | GAS CONSUMPTION (MJ/h) |     |
|------------------|----------------|---------------|----------------|--------------------|------------------------|-----|
| WODEL            |                |               |                |                    | NG                     | LPG |
| KBT-GRP6-CBR6-BM | 1200           | 840           | 425            | 166                | 112                    | 104 |

### **Connections:**

| GAS (GI)                          | SUPPLY PRESSURE (kPa) |     |  |  |
|-----------------------------------|-----------------------|-----|--|--|
| (BSP)                             | NG                    | LPG |  |  |
| <sup>3</sup> ⁄ <sub>4</sub> " (M) | 1.0                   | 2.6 |  |  |