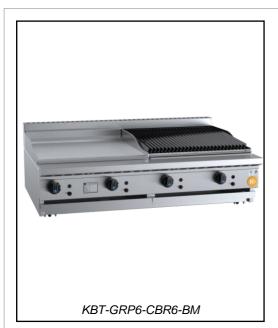

# K+ SERIES: KBT-GRP6-CBR6-BM

## Combination 600mm Grill Plate & 600mm Char Broiler Bench Mounted

Project: \_\_\_\_\_ Item: \_\_\_\_\_

#### Standard Features:

- AISI grade stainless steel
- Heavy duty complete stainless steel frame
- 22MJ aluminised tube burner per 300mm section (GRP)
- 34MJ stainless steel U-Burner per 300mm section (CBR)
- Heavy duty mild steel grill plate (16mm Thick)
- Top welded, smooth finish design
- Heavy duty cast iron J-Grates & Radiant Hoods (CBR)
- Reversible J-Grates allow for an inclined or flat cooking surface
- Flame failure device included as standard
- Piezo ignition to pilot grill plate and char broiler burner
- Multi-setting gas valve allows greater regulation of flame settings
- Easy access to all components for servicing and adjustments
- Easy to clean fat spillage trays and rear splashback heat deflector