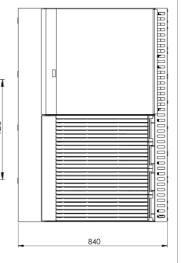

## **Specifications:**

| MODEL            | LENGTH<br>(mm) | DEPTH<br>(mm) | HEIGHT<br>(mm) | NET WEIGHT<br>(kg) | GAS CONSUMPTION (MJ/h) |     |
|------------------|----------------|---------------|----------------|--------------------|------------------------|-----|
| WODEL            |                |               |                |                    | NG                     | LPG |
| KBT-GRP6-CBR6-BM | 1200           | 840           | 425            | 166                | 112                    | 104 |