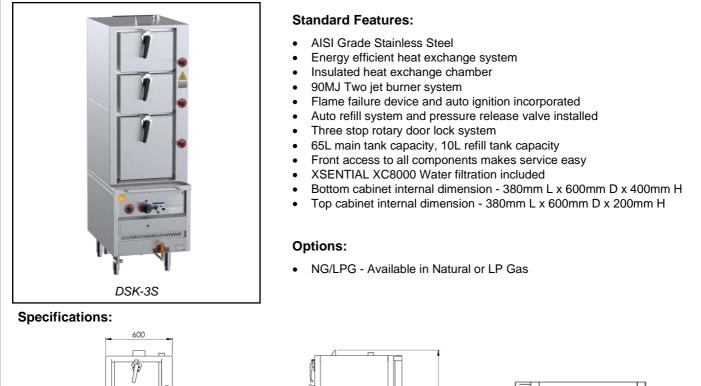

# K+ SERIES: DSK-3S

## **Triple Deck Steamer**



#### Project: \_\_\_

\_\_\_\_\_ Item: \_\_\_\_









| MODEL  | LENGTH<br>(mm) | DEPTH<br>(mm)              | HEIGHT<br>(mm) | NET WEIGHT<br>(kg) | GAS CONSUMPTION (MJ/h) |     |
|--------|----------------|----------------------------|----------------|--------------------|------------------------|-----|
|        |                |                            |                |                    | NG                     | LPG |
| DSK-3S | 600            | 885 (Body)<br>940 (w/Rail) | 1950           | 200                | 90                     | 90  |

## **Connections:**

| GAS (GI)             | WATER (WI)                            | WASTE  | TANK DRAIN (D) | SUPPLY PRESSURE (kPa) |     |
|----------------------|---------------------------------------|--------|----------------|-----------------------|-----|
| (BSP)                |