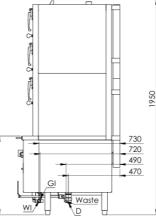

#### Project: \_\_\_

\_\_\_\_\_ Item: \_\_\_\_

| MODEL  | LENGTH<br>(mm) | DEPTH<br>(mm)              | HEIGHT<br>(mm) | NET WEIGHT<br>(kg) | GAS CONSUMPTION (MJ/h) |     |
|--------|----------------|----------------------------|----------------|--------------------|------------------------|-----|
|        |                |                            |                |                    | NG                     | LPG |
| DSK-3S | 600            | 885 (Body)<br>940 (w/Rail) | 1950           | 200                | 90                     | 90  |