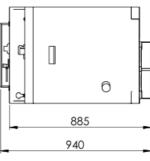

#### Project: \_\_\_

\_\_\_\_\_ Item: \_\_\_\_

| MODEL  | LENGTH<br>(mm) | DEPTH<br>(mm)              | HEIGHT<br>(mm) | NET WEIGHT<br>(kg) | GAS CONSUMPTION (MJ/h) |     |
|--------|----------------|----------------------------|----------------|--------------------|------------------------|-----|
|        |                |                            |                |                    | NG                     | LPG |
| DSK-3S | 600            | 885 (Body)<br>940 (w/Rail) | 1950           | 200                | 90                     | 90  |