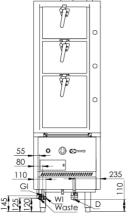

## **Connections:**

| GAS (GI)             | WATER (WI)                            | WASTE  | TANK DRAIN (D) | SUPPLY PRESSURE (kPa) |     |
|----------------------|---------------------------------------|--------|----------------|-----------------------|-----|
| (BSP)                | (BSP)                                 | (BSP)  | (BSP)          | NG                    | LPG |
| <sup>3</sup> ⁄4" (M) | Non-return isolating valve – 15mm (F) | 2" (M) | 2" (F)         | 1.0                   | 2.6 |