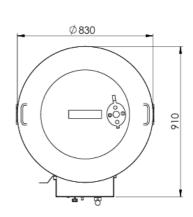

## Specifications:

| MODEL  | DIAMETER<br>(mm) | HEIGHT<br>(mm) | NET WEIGHT<br>(kg) | GAS CONSUMPTION (MJ/h) |     |
|--------|------------------|----------------|--------------------|------------------------|-----|
|        |                  |                |                    | NG                     | LPG |
| DR-800 | 830              | 1500           | 75                 | 73                     | 60  |