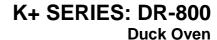

## **Standard Features:**

- AISI grade stainless steel
- 73MJ Cast iron ring burner
- · Heavy duty stainless steel lever action gas control
- Double insulated skin increases cooking efficiency
- Volcanic rocks included to distribute heat evenly throughout
- Easily accessible internal duck hanging rail
- · Equipped with overheat safety device
- · Flame failure device and pilot included as standard
- External temperature display
- · Easy top access via lift-off lid
- Front access to all components makes service easy

## Specifications:

| MODEL  | DIAMETER<br>(mm) | HEIGHT<br>(mm) | NET WEIGHT<br>(kg) | GAS CONSUMPTION (MJ/h) |     |
|--------|------------------|----------------|--------------------|------------------------|-----|
|        |                  |                |                    | NG                     | LPG |
| DR-800 | 830              | 1500           | 75                 | 73                     | 60  |