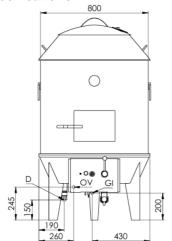

## Specifications:

| MODEL  | DIAMETER<br>(mm) | HEIGHT<br>(mm) | NET WEIGHT<br>(kg) | GAS CONSUMPTION (MJ/h) |     |
|--------|------------------|----------------|--------------------|------------------------|-----|
|        |                  |                |                    | NG                     | LPG |
| DR-800 | 830              | 1500           | 75                 | 73                     | 60  |

## **Connections:**

| GAS (GI)                          | DRAIN (D)       | OVERFLOW (OV)    | SUPPLY PRE | SSURE (kPa) |
|-----------------------------------|-----------------|------------------|------------|-------------|
| (BSP) (BSP)                       | 0121112011 (01) | NG               | LPG        |             |
| <sup>3</sup> ⁄ <sub>4</sub> " (M) | 1" (F)          | 1-1⁄2" (SS Pipe) | 1.0        | 2.6         |