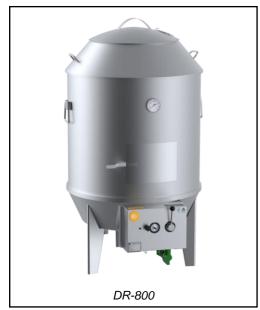

## Specifications:

| MODEL  | DIAMETER<br>(mm) | HEIGHT<br>(mm) | NET WEIGHT<br>(kg) | GAS CONSUMPTION (MJ/h) |     |
|--------|------------------|----------------|--------------------|------------------------|-----|
|        |                  |                |                    | NG                     | LPG |
| DR-800 | 830              | 1500           | 75                 | 73                     | 60  |

## **Connections:**

| GAS (GI)                          | DRAIN (D)       | OVERFLOW (OV)    | SUPPLY PRE | SSURE (kPa) |
|-----------------------------------|-----------------|------------------|------------|-------------|
| (BSP) (BSP)                       | 0121112011 (01) | NG               | LPG        |             |
| <sup>3</sup> ⁄ <sub>4</sub> " (M) | 1" (F)          | 1-1⁄2" (SS Pipe) | 1.0        | 2.6         |