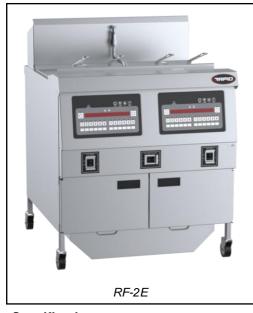

## **RAPID FRYER SERIES: RF-2E**

Two Pan Four Basket Electric Fryer - 13.5 + 13.5 Kilowatt

Project: \_\_\_\_\_ Item: \_

## **Standard Features:** AISI Grade Stainless Steel •

- •
- Heavy duty complete stainless steel frame Stainless steel constructed pans - 2mm Thick
- Highly efficient heating elements
- Built-in thermal insulation layer saves energy and improves efficiency
- Easy to use programable display controller
- Over-temperature safety cut-out switch
- Temperature range: 90°C 190°C
- 40L oil capacity per pan
- Inbuilt oil filtration system and removable refill spout
- Removable oil collection tank
- Easily movable unit with lockable front castors •
- Baskets Provided: 335mm L x 165mm W x 150mm H (2 per tank) •
- Pan Dimensions: 340mm W x 410mm D x 385mm H (Height from base to max oil level mark is 280mm H)