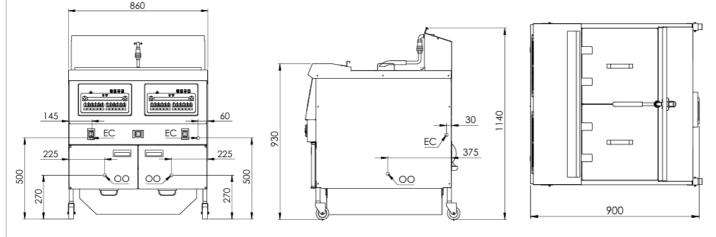

|              | MODEL | LENGTH<br>(mm) | DEPTH<br>(mm) | HEIGHT<br>(mm) | NET WEIGHT<br>(kg) |
|--------------|-------|----------------|---------------|----------------|--------------------|
| <b>o</b> nc. | RF-2E | 860            | 900           | 1140           | 185                |

## Connections:

| ELECTRICAL         | ELECTRICAL SUPPLY REQUIREMENTS |        |                   |               |             |  |
|--------------------|--------------------------------|--------|-------------------|---------------|-------------|--|
| CONNECTION<br>(EC) | VOLTAGE<br>(V)                 | TYPE   | FREQUENCY<br>(Hz) | POWER<br>(kW) | AMPS<br>(A) |  |
| Hard Wired         | 400                            | 3P+N+E | 50/60             | 13.5 + 13.5   | 20          |  |