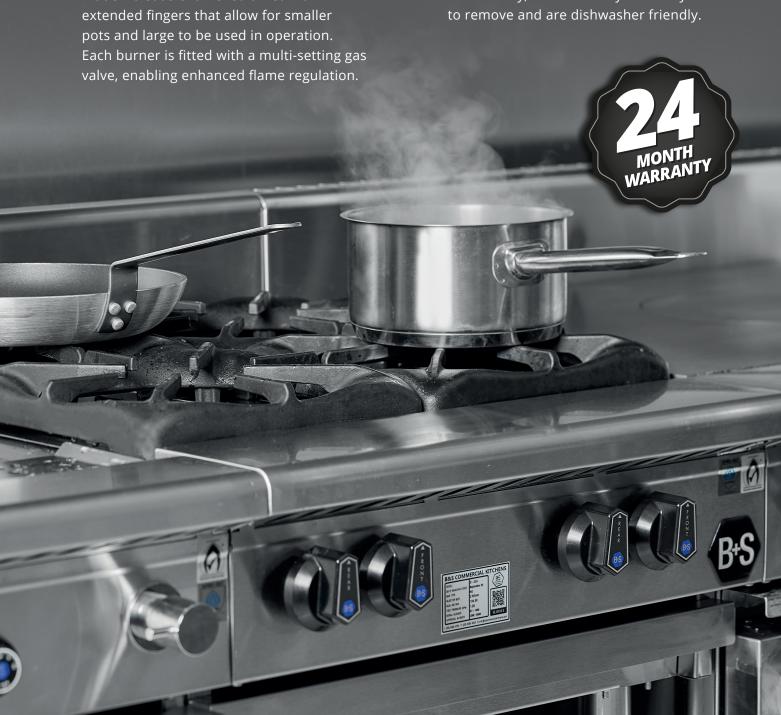

- AISI Grade Stainless Steel
- Heavy-duty complete stainless steel frame with undershelf
- 31MJ black enameled Italian made burner
- Heavy-duty Italian made vitreous enameled trivets
- Removable pressed top spillage tray for easy cleaning

- Removable heavy duty two-piece burner for easy cleaning
- Flame Failure Included as standard
- Multi-setting gas valve Allows greater regulation of flame setting
- Easy access to all components for servicing and adjustments
- · Easy to clean fat spillage tray