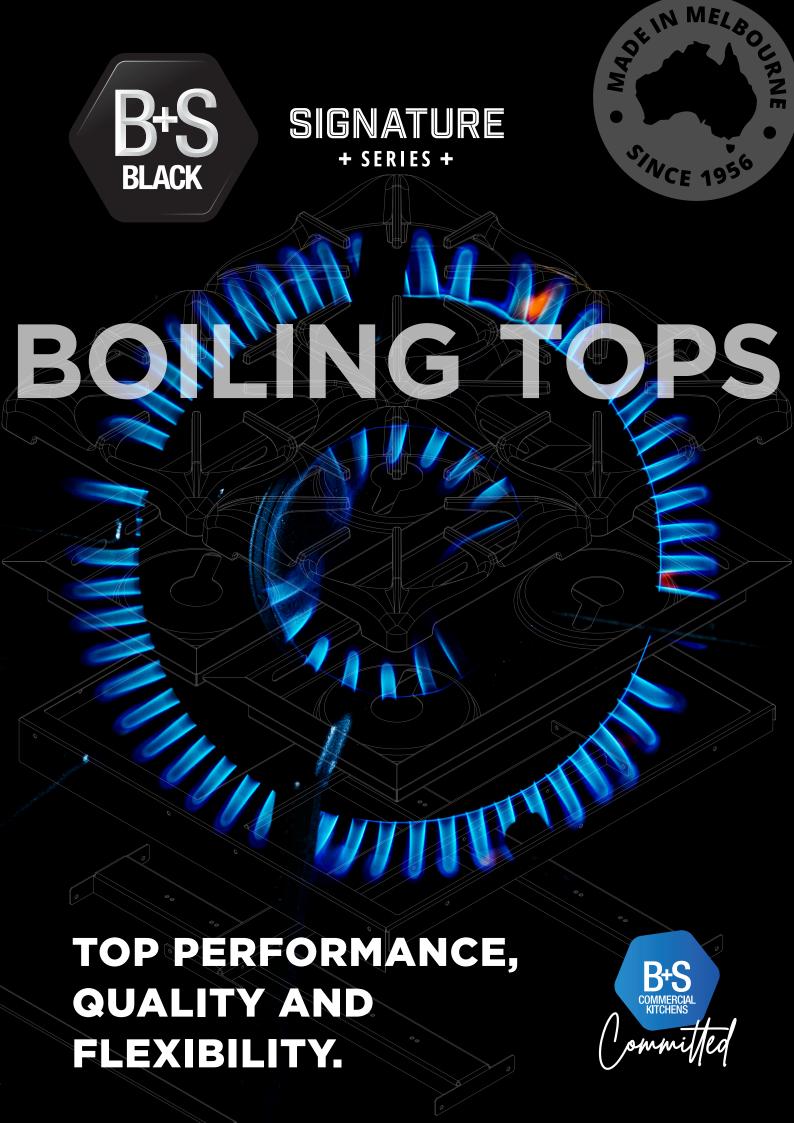

## **BOILING TOPS**

**BT-SB2**—Two Burner Boiling Top On Stand

**BT-SB4**—Four Burner Boiling Top On Stand

**BT-SB6**—Six Burner Boiling Top On Stand

**BT-SB8**—Eight Burner Boiling Top On Stand

Scan here to view our boiling tops