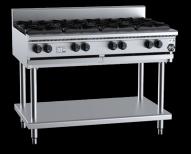

## **BOILING TOPS**

**BT-SB2**—Two Burner Boiling Top On Stand

**BT-SB4**—Four Burner Boiling Top On Stand

**BT-SB6**—Six Burner Boiling Top On Stand

**BT-SB8**—Eight Burner Boiling Top On Stand

Scan here to view our boiling tops