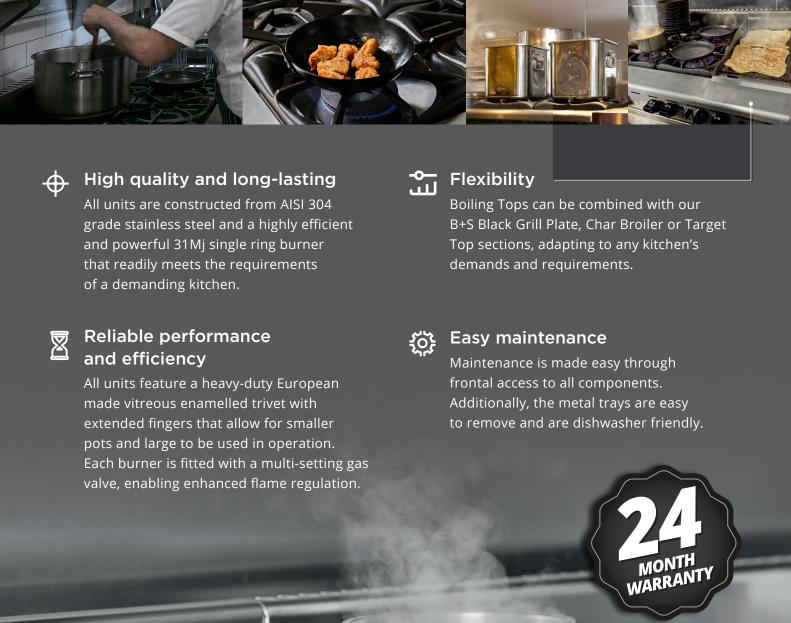

- AISI Grade Stainless Steel
- Heavy-duty complete stainless steel frame with undershelf
- 31MJ black enameled Italian made burner
- Heavy-duty Italian made vitreous enameled trivets
- Removable pressed top spillage tray for easy cleaning

- Removable heavy duty two-piece burner for easy cleaning
- Flame Failure Included as standard
- Multi-setting gas valve Allows greater regulation of flame setting
- Easy access to all components for servicing and adjustments
- · Easy to clean fat spillage tray

## **OPTIONS**

- Pilot light per open burner
- Natural or LP Gas

- Non-swivel rear castors
- · Plinth kit