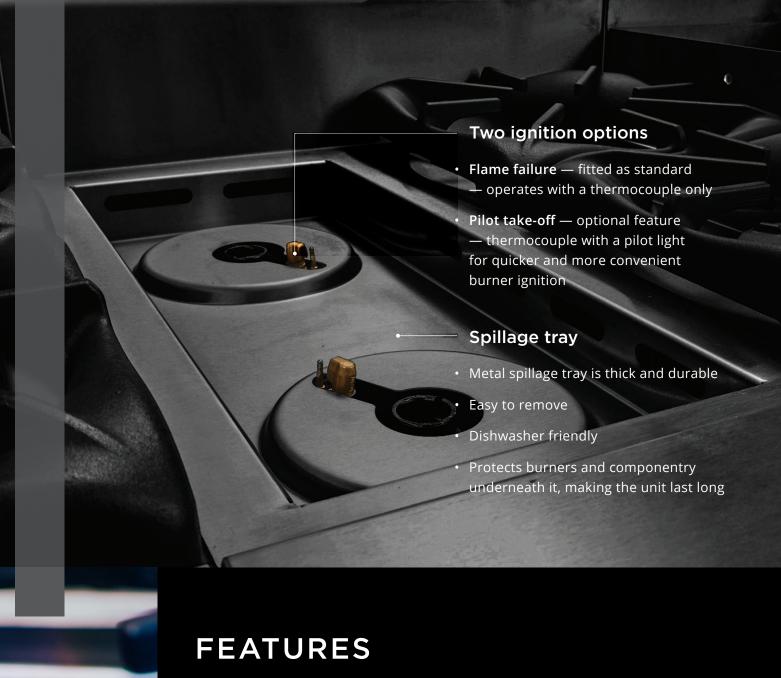

- Removable heavy duty two-piece burner for easy cleaning
- Flame Failure Included as standard
- Multi-setting gas valve Allows greater regulation of flame setting
- Easy access to all components for servicing and adjustments
- · Easy to clean fat spillage tray

## **OPTIONS**

- Pilot light per open burner
- Natural or LP Gas

- Non-swivel rear castors
- · Plinth kit