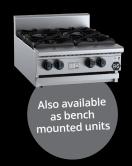

## **BOILING TOPS**

**BT-SB2**—Two Burner Boiling Top On Stand

**BT-SB4**—Four Burner Boiling Top On Stand

**BT-SB6**—Six Burner Boiling Top On Stand

**BT-SB8**—Eight Burner Boiling Top On Stand

Scan here to view our boiling tops