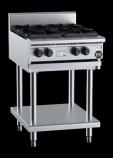

## **BOILING TOPS**

**BT-SB2**—Two Burner Boiling Top On Stand

**BT-SB4**—Four Burner Boiling Top On Stand

**BT-SB6**—Six Burner Boiling Top On Stand

**BT-SB8**—Eight Burner Boiling Top On Stand

Scan here to view our boiling tops