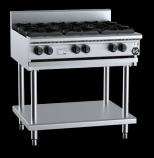

## **BOILING TOPS**

**BT-SB2**—Two Burner Boiling Top On Stand

**BT-SB4**—Four Burner Boiling Top On Stand

**BT-SB6**—Six Burner Boiling Top On Stand

**BT-SB8**—Eight Burner Boiling Top On Stand

Scan here to view our boiling tops