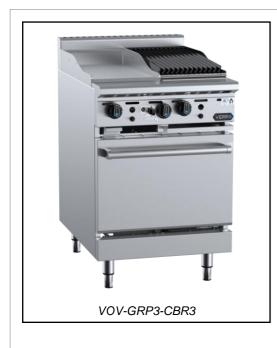

# VERRO SERIES: VOV-GRP3-CBR3

Combination Oven with 300mm Grill Plate & 300mm Char Broiler

Project: \_\_\_\_\_ Item: \_\_

# Standard Features:

- AISI Grade Stainless Steel
- Heavy duty complete stainless steel frame
- 22MJ aluminised tube burner per 300mm section (GRP) •
- 34MJ stainless steel U-Burner per 300mm section (CBR)
- 29MJ solid stainless steel tubular oven burner (OV)
- Heavy duty mild steel grill plate (12mm Thick)
- Top welded, smooth finish design •
- Heavy duty cast iron J-Grates & Radiant Hoods •
- Reversible J-Grates allow for an inclined or flat cooking surface •
- Solid mild steel base plate allows for even heat distribution •
- Heavy duty insulated drop down door with spring hinge system •
- German manufactured thermostat ensures accurate temperature control ٠
- Flame Failure Included as standard ٠
  - Multi-setting gas valve Allows greater regulation of flame setting
- Easy access to all components for servicing and adjustments
- Easy to clean fat spillage trays
- Largest gastronorm capacity in its class •
- Internal Oven Dimensions: 630mm D x 485mm W x 290mm H (Height is measured from lowest rack position to the top panel)