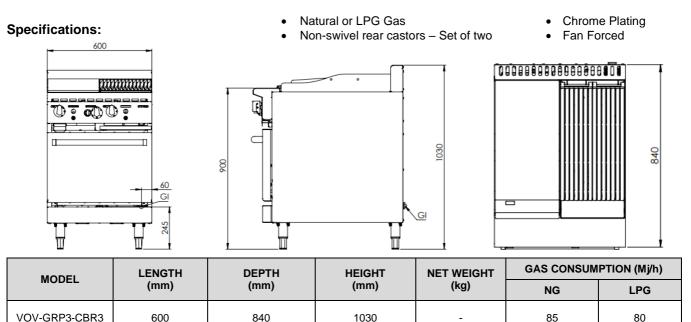

## **Connections:**

|  | GAS (GI)             |                                             | SUPPLY PRESSURE (kPa) |     |
|--|----------------------|---------------------------------------------|-----------------------|-----|
|  | (BSP)                |                                             | NG                    | LPG |
|  | <sup>3</sup> ⁄4" (F) | 10A 250V~ 1.2m Plug<br>240V AC 50Hz 30W Fan | 1.0                   | 2.6 |